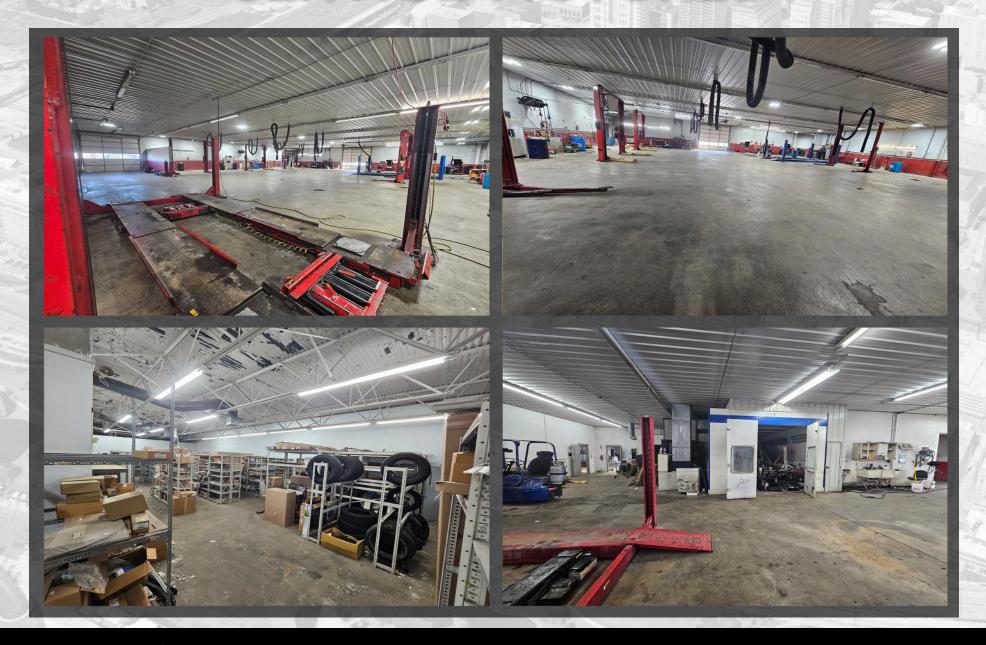

# REDEVELOPMENT **OPPORTUNITY** 610 STE GENEVIEVE DR STE GENEVIEVE, MO 63670 26,000 SQFT BUILDING \$2,600,000



BRYAN KING 314.588.1900 BKING@KRASTL.COM

#### PROPERTY HIGHLIGHTS

- BUILDING LOCATED ALONG MAIN THOROUGHFARE SAINTE GENEVIEVE
- PROPERTY COMPRISED OF ~26,000 SQFT BUILDING ON 2.52 ACRES
  (CONSISTING OF A SHOWROOM, SERVICE CENTER, PARTS SHOP, AND AUTOBODY)
- AN ADDITIONAL ADJACENT .92 ACRES IS AVAILABLE SEPERATELY
- HARD CORNER WITH SIGNALIZED ACCESS AND MUTLIPLE CURB CUTS
- SIGNIFICANT AUTOMOTIVE-RELATED FFSE MAY BE AVAILABLE WITH SALE





# SHOWROOM PICTURES





## SERVICE PICTURES





### **AERIAL VIEW**