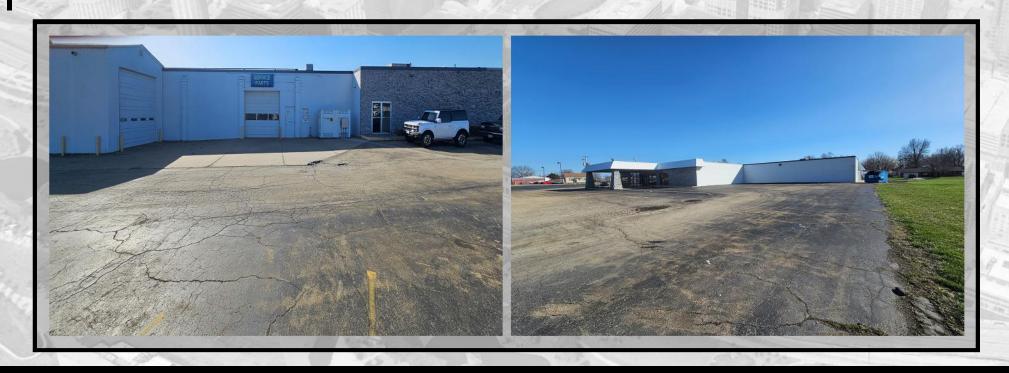

#### PROPERTY HIGHLIGHTS

- BUILDING LOCATED ALONG MAIN THOROUGHFARE SAINTE GENEVIEVE
- PROPERTY COMPRISED OF ~26,000 SQFT BUILDING ON 2.52 ACRES
  (CONSISTING OF A SHOWROOM, SERVICE CENTER, PARTS SHOP, AND AUTOBODY)
- AN ADDITIONAL ADJACENT .92 ACRES IS AVAILABLE SEPERATELY
- HARD CORNER WITH SIGNALIZED ACCESS AND MUTLIPLE CURB CUTS
- SIGNIFICANT AUTOMOTIVE-RELATED FFSE MAY BE AVAILABLE WITH SALE