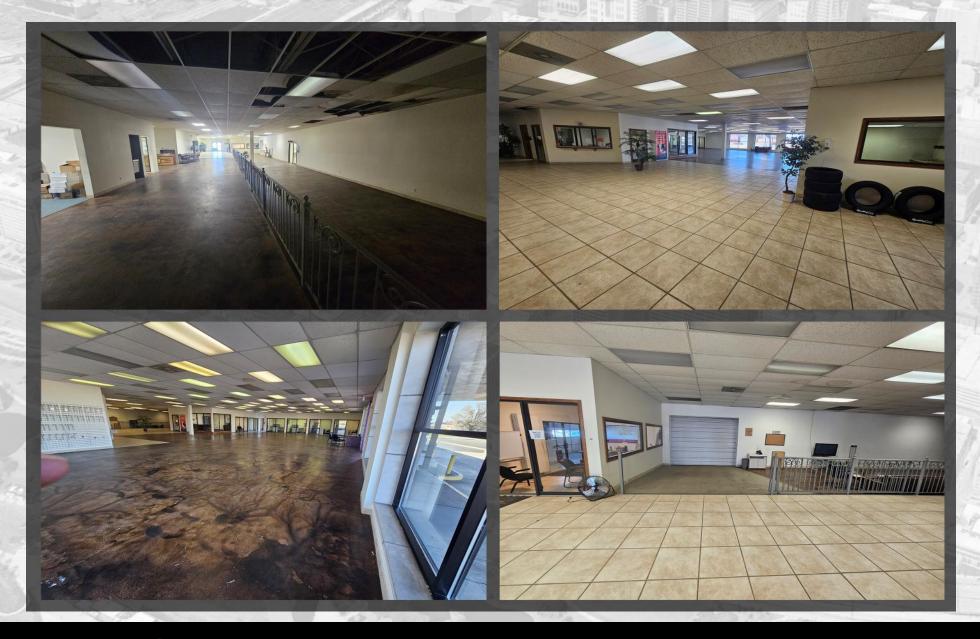

# REDEVELOPMENT **OPPORTUNITY** 610 STE GENEVIEVE DR STE GENEVIEVE, MO 63670 26,000 SQFT BUILDING \$2,600,000



BRYAN KING 314.588.1900 BKING@KRASTL.COM

#### PROPERTY HIGHLIGHTS

- BUILDING LOCATED ALONG MAIN THOROUGHFARE SAINTE GENEVIEVE
- PROPERTY COMPRISED OF ~26,000 SQFT BUILDING ON 2.52 ACRES
  (CONSISTING OF A SHOWROOM, SERVICE CENTER, PARTS SHOP, AND AUTOBODY)
- AN ADDITIONAL ADJACENT .92 ACRES IS AVAILABLE SEPERATELY
- HARD CORNER WITH SIGNALIZED ACCESS AND MUTLIPLE CURB CUTS
- SIGNIFICANT AUTOMOTIVE-RELATED FFSE MAY BE AVAILABLE WITH SALE





# SHOWROOM PICTURES





## SERVICE PICTURES





### **AERIAL VIEW**