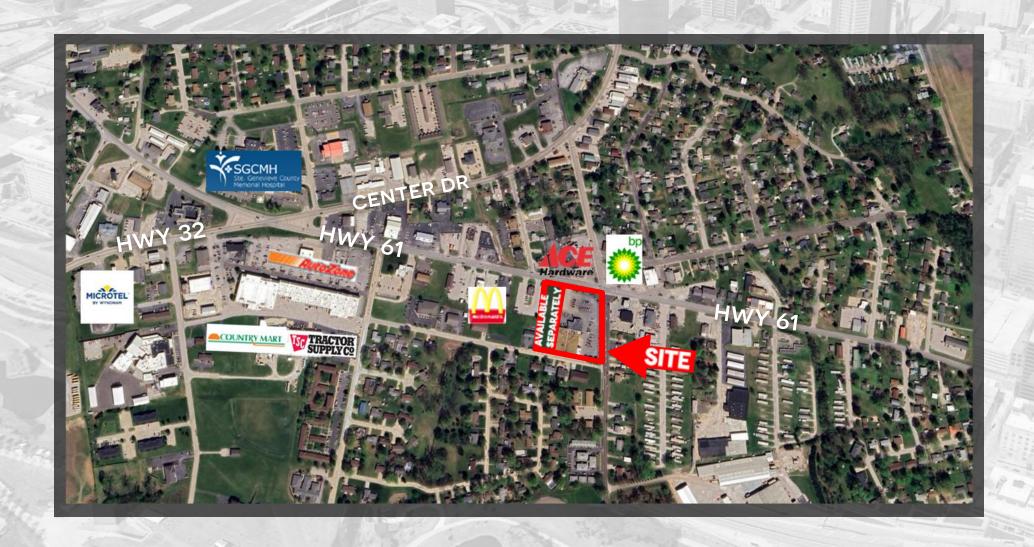

# REDEVELOPMENT **OPPORTUNITY** 610 STE GENEVIEVE DR STE GENEVIEVE, MO 63670 26,000 SQFT BUILDING \$2,600,000



BRYAN KING 314.588.1900 BKING@KRASTL.COM

#### PROPERTY HIGHLIGHTS

- BUILDING LOCATED ALONG MAIN THOROUGHFARE SAINTE GENEVIEVE
- PROPERTY COMPRISED OF ~26,000 SQFT BUILDING ON 2.52 ACRES
  (CONSISTING OF A SHOWROOM, SERVICE CENTER, PARTS SHOP, AND AUTOBODY)
- AN ADDITIONAL ADJACENT .92 ACRES IS AVAILABLE SEPERATELY
- HARD CORNER WITH SIGNALIZED ACCESS AND MUTLIPLE CURB CUTS
- SIGNIFICANT AUTOMOTIVE-RELATED FFSE MAY BE AVAILABLE WITH SALE





# SHOWROOM PICTURES





## SERVICE PICTURES





### **AERIAL VIEW**