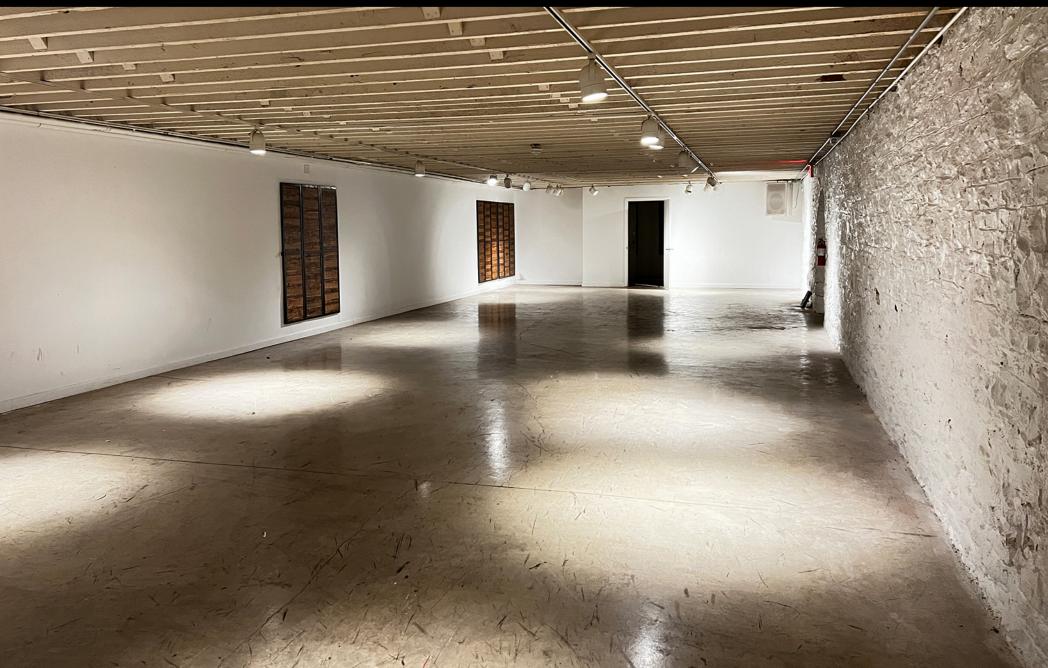

Commercial kitchen in lower level Security System Cooler & Freezer Space Open Floor Plan Immediately west of Square's HQ

Brad Waldrop 314.280.6646 bwaldrop@kingrealtyadvisors.com

1301 Dr. Martin Luther King Dr in St. Louis, MO 63106

This historic building, built in 1883, features a commercial kitchen with a walk-in cooler, a freight elevator, modern finishes, and approxamately 7,400 SQ FT per floor. It is located immediately west of Square's downtown HQ and only 1/2 mile from I-70 and I-64.