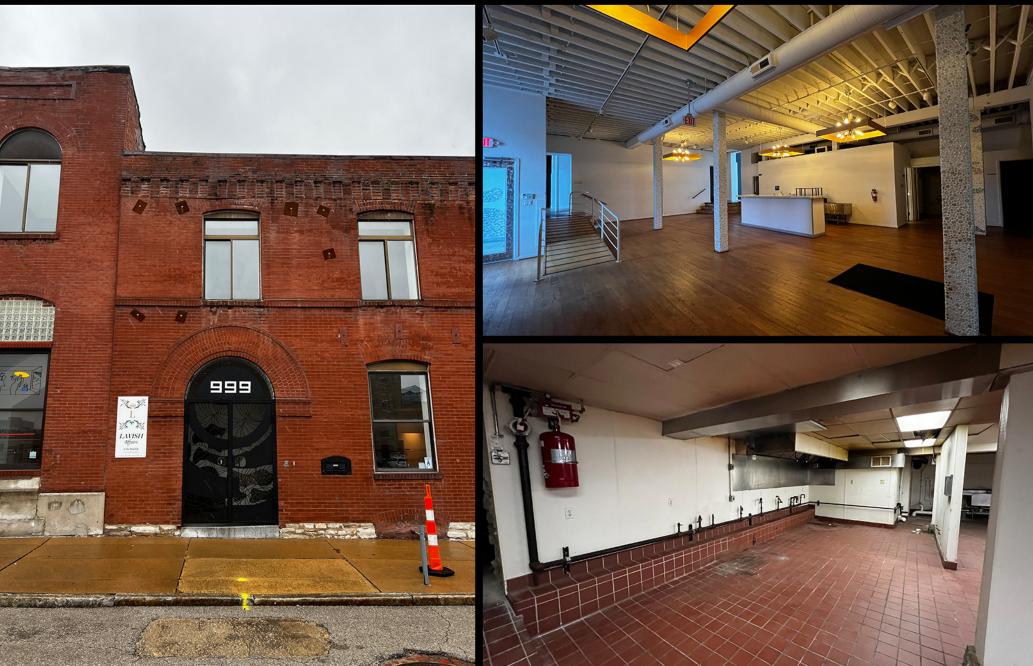

Commercial kitchen in lower level Security System Cooler & Freezer Space Open Floor Plan Immediately west of Square's HQ

Brad Waldrop 314.280.6646 bwaldrop@kingrealtyadvisors.com

1301 Dr. Martin Luther King Dr in St. Louis, MO 63106

This historic building, built in 1883, features a commercial kitchen with a walk-in cooler, a freight elevator, modern finishes, and approxamately 7,400 SQ FT per floor. It is located immediately west of Square's downtown HQ and only 1/2 mile from I-70 and I-64.