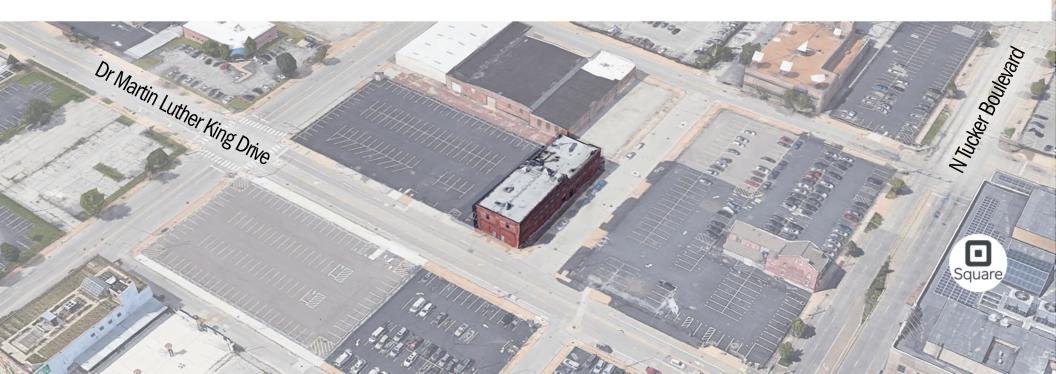

## 1301 Dr. Martin Luther King Jr. Drive \$7,500/mo, Full Service

Brad Waldrop 314.280.6646 bwaldrop@kingrealtyadvisors.com

1301 Dr. Martin Luther King Dr in St. Louis, MO 63106

22,200 SQ FT over 3 floors Built in 1883 Renovated in 2000 Freight elevator, passenger elevator, 2,500 lb lift in kitchen

Commercial kitchen in lower level Security System Cooler & Freezer Space Open Floor Plan Immediately west of Square's HQ

Brad Waldrop 314.280.6646 bwaldrop@kingrealtyadvisors.com

1301 Dr. Martin Luther King Dr in St. Louis, MO 63106

This historic building, built in 1883, features a commercial kitchen with a walk-in cooler, a freight elevator, modern finishes, and approxamately 7,400 SQ FT per floor. It is located immediately west of Square's downtown HQ and only 1/2 mile from I-70 and I-64.

## 1301 Dr. Martin Luther King Dr in St. Louis, MO 63106