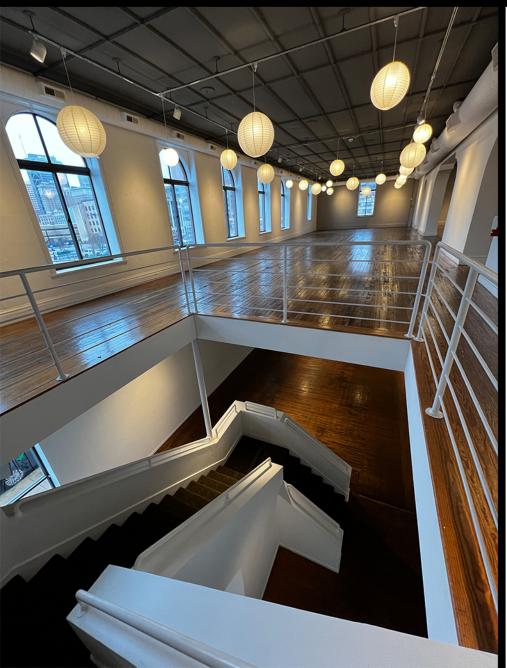

## 1301 Dr. Martin Luther King Jr. Drive \$7,500/mo, Full Service

Brad Waldrop 314.280.6646 bwaldrop@kingrealtyadvisors.com

1301 Dr. Martin Luther King Dr in St. Louis, MO 63106

22,200 SQ FT over 3 floors Built in 1883 Renovated in 2000 Freight elevator, passenger elevator, 2,500 lb lift in kitchen

This historic building, built in 1883, features a commercial kitchen with a walk-in cooler, a freight elevator, modern finishes, and approxamately 7,400 SQ FT per floor. It is located immediately west of Square's downtown HQ and only 1/2 mile from I-70 and I-64.