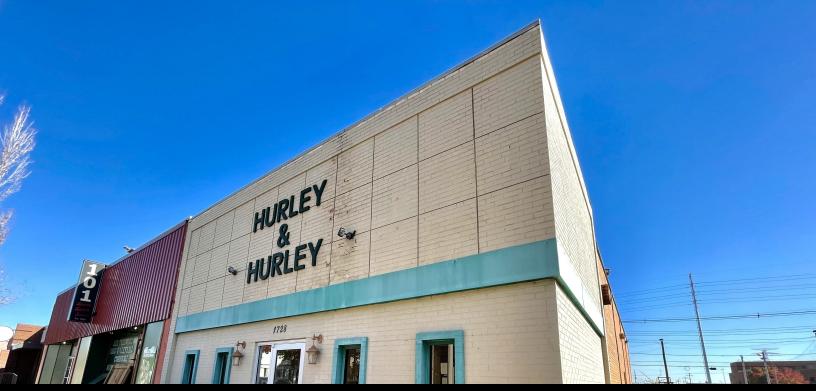

## KING REALTY ADVISORS

Great Investment or Owner-Occupant Opportunity near Soulard 1728 S Broadway 1728 S Broadway, Saint Louis, MO 63104

## Features

Just listed! This freestanding brick building contains 2,305 SQ FT of interior office space and sits on a .215 acre lot. Has ability to add drive-in door to back of building. Currently set up with sevral off-street parking spaces behind the building. Great owner-occupier upon office lease expiration. Ground lease to Bar101 can be extended or terminated. Property was gut rehabbed in 2010 with all new services, finishes, etc (formerly a chinese restaurant).