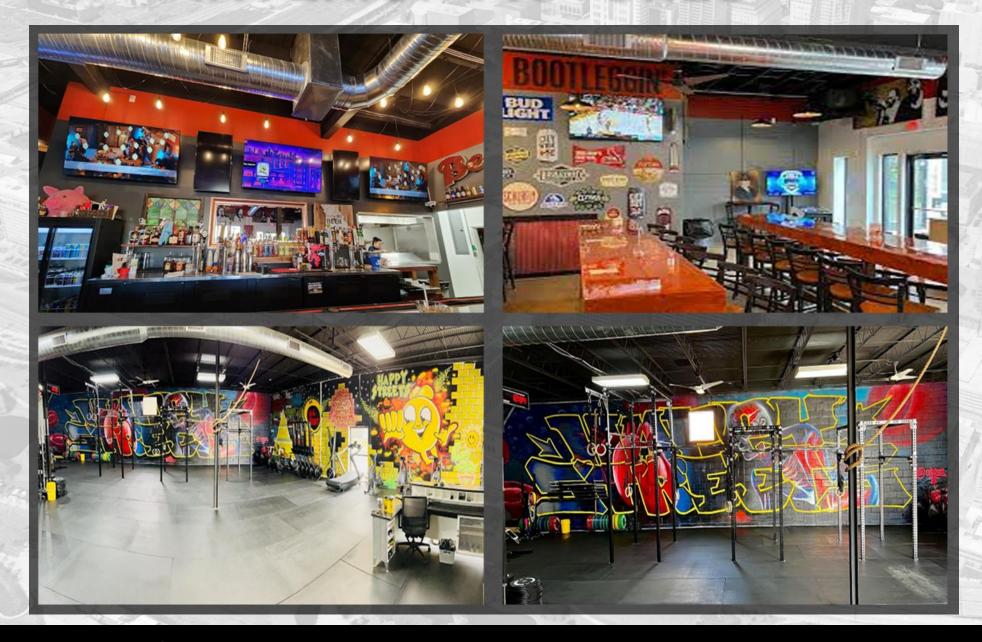

LOCATED IN THE RED HOT FOREST PARK SOUTHEAST NEIGHBORHOD
- RECENTLY GUT REHABBED NEW EVERYTHING INCLUDING FULL RESTAURANT BUILDOUT
- PRIME LOCATION SANDWICHED BETWEEN THE GROVE (ENTERTAINMENT DISTRICT), CORTEX (5,800 EMPLOYEES) AND BJC CAMPUS (16,000 EMPLOYEES)
- VALUE-ADD OPPORTUNITY WITH BELOW MARKET RENTS.
- FLEXIBLE LEASE TERMS ALLOW FOR FUTURE OWNER-OCCUPANT OPPORTUNITIES.
- LOCATED ON HARD CORNER OF 4 WAY INTERSECTION OF CHOUTEAU & TAYLOR

## **DEMOGRAPHICS**

|                   | .5 MILES | 1 MILE   | 1.5 MILES |
|-------------------|----------|----------|-----------|
| POPULATION        | 3,273    | 14,321   | 37,426    |
| MEDIAN HH INCOME  | \$59,324 | \$58,908 | \$57,710  |
| AVERAGE HH INCOME | \$97,506 | \$96,367 | \$94,485  |



## **AERIAL VIEW**





## INTERIOR PICTURES