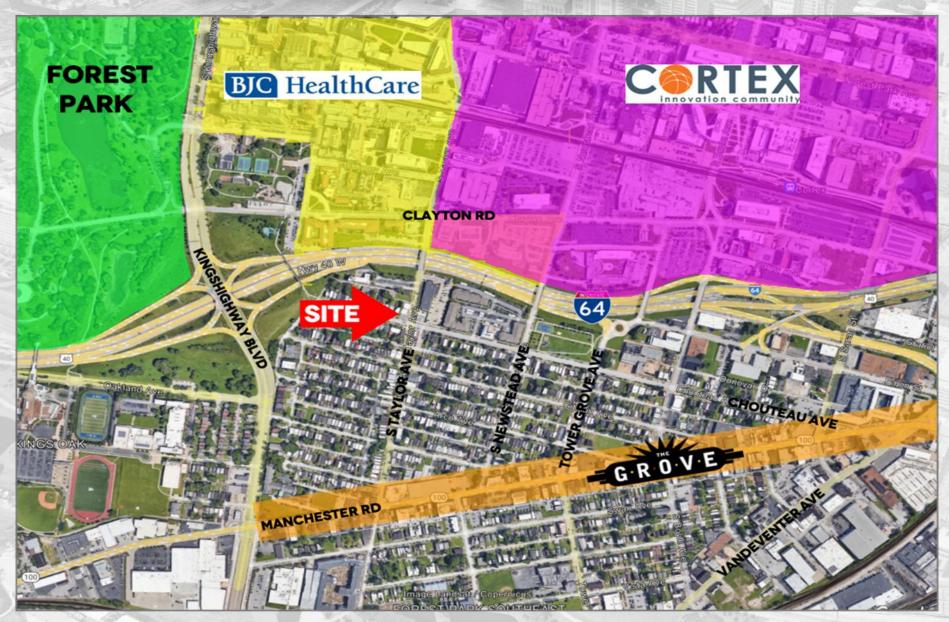

## PROPERTY HIGHLIGHTS

- LOCATED IN THE RED HOT FOREST PARK SOUTHEAST NEIGHBORHOD
- RECENTLY GUT REHABBED NEW EVERYTHING INCLUDING FULL RESTAURANT BUILDOUT
- PRIME LOCATION SANDWICHED BETWEEN THE GROVE (ENTERTAINMENT DISTRICT), CORTEX (5,800 EMPLOYEES) AND BJC CAMPUS (16,000 EMPLOYEES)
- VALUE-ADD OPPORTUNITY WITH BELOW MARKET RENTS.
- FLEXIBLE LEASE TERMS ALLOW FOR FUTURE OWNER-OCCUPANT OPPORTUNITIES.
- LOCATED ON HARD CORNER OF 4 WAY INTERSECTION OF CHOUTEAU & TAYLOR

## **DEMOGRAPHICS**

|                   | .5 MILES | 1 MILE   | 1.5 MILES |
|-------------------|----------|----------|-----------|
| POPULATION        | 3,273    | 14,321   | 37,426    |
| MEDIAN HH INCOME  | \$59,324 | \$58,908 | \$57,710  |
| AVERAGE HH INCOME | \$97,506 | \$96,367 | \$94,485  |



## **AERIAL VIEW**





## INTERIOR PICTURES