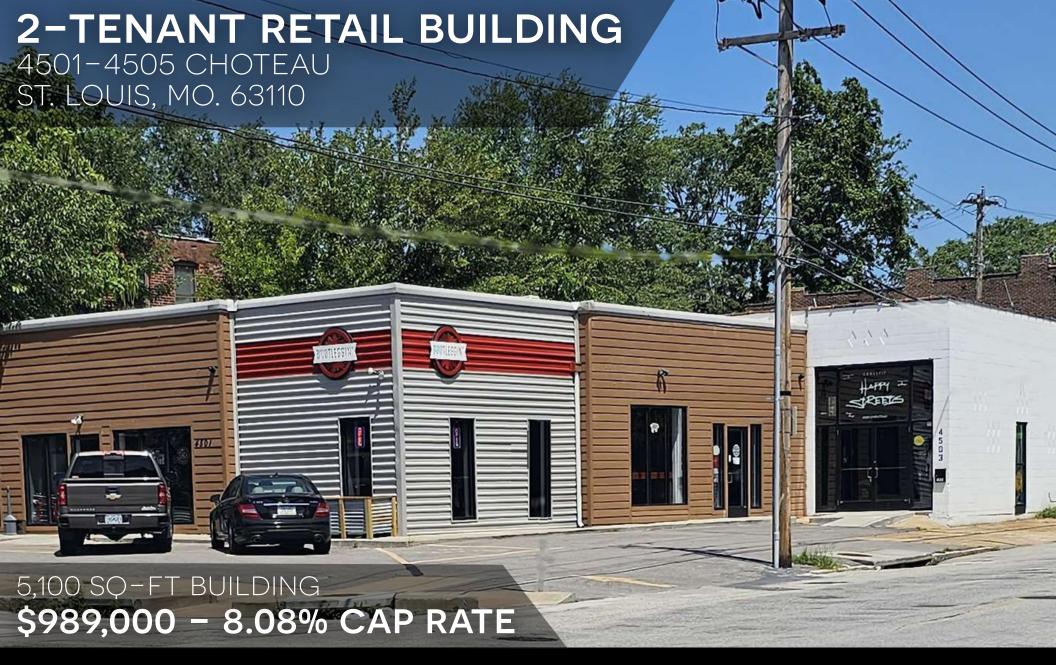

## PROPERTY HIGHLIGHTS

- LOCATED IN THE RED HOT FOREST PARK SOUTHEAST NEIGHBORHOD
- RECENTLY GUT REHABBED NEW EVERYTHING INCLUDING FULL RESTAURANT BUILDOUT
- PRIME LOCATION SANDWICHED BETWEEN THE GROVE (ENTERTAINMENT DISTRICT), CORTEX (5,800 EMPLOYEES) AND BJC CAMPUS (16,000 EMPLOYEES)
- VALUE-ADD OPPORTUNITY WITH BELOW MARKET RENTS.
- FLEXIBLE LEASE TERMS ALLOW FOR FUTURE OWNER-OCCUPANT OPPORTUNITIES.
- LOCATED ON HARD CORNER OF 4 WAY INTERSECTION OF CHOUTEAU & TAYLOR