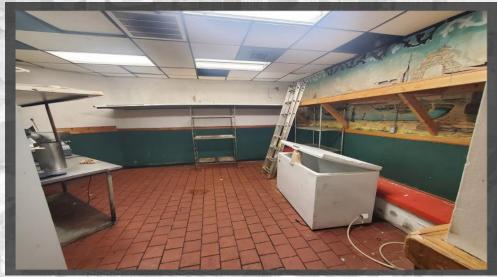

### REDEVELOPMENT OPPORTUNITY

CAN BE BOUGHT TOGETHER OR SEPERATELY





2916 GRAVOIS AVE ST. LOUIS, MO. 63118



BRYAN KING 314.588.1900 BKING@KRASTL.COM

### PROPERTY HIGHLIGHTS

- ACCESS TO 2 LIGHTED INTERSECTIONS
- VISIBLE TO OVER 16,000 VEHICLES PER DAY ALONG GRAVOIS

#### 2901 ARSENAL PROPERTY

- CURRENTLY OWNER-OCCUPIED BY USED CAR DEALERSHIP
- 8,585 SQ FT PARCEL
- 920 SQ FT OFFICE WITH OVERSIZED GARAGE
- SOME COVERED PARKING

#### 2916 GRAVOIS PROPERTY

- VACANT 1,388 SQ FT RESTAURANT
- 7,048 SQ FT PARCEL
- 2 POLE SIGNS
- 2 12' EXHAUST HOODS, 3-COMPARTMENT SINK WITH GREASE TRAP
- WALK-IN COOLER IN PLACE



### ARSENAL PICTURES







# ARSENAL PICTURES







# GRAVOIS PICTURES









## AERIAL