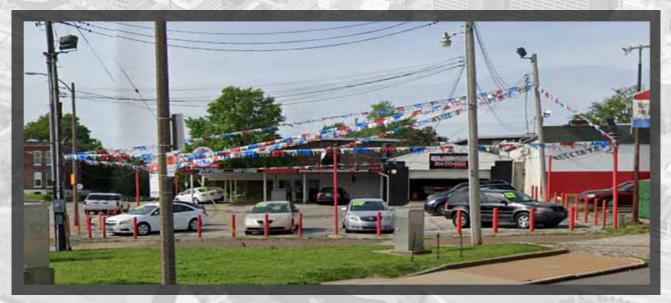

### REDEVELOPMENT OPPORTUNITY

CAN BE BOUGHT TOGETHER OR SEPERATELY

2916 GRAVOIS AVE ST. LOUIS, MO. 63118

BRYAN KING 314.588.1900 BKING@KRASTL.COM

### PROPERTY HIGHLIGHTS

- ACCESS TO 2 LIGHTED INTERSECTIONS
- VISIBLE TO OVER 16,000 VEHICLES PER DAY ALONG GRAVOIS

#### 2901 ARSENAL PROPERTY

- CURRENTLY OWNER-OCCUPIED BY USED CAR DEALERSHIP
- 8,585 SQ FT PARCEL
- 920 SQ FT OFFICE WITH OVERSIZED GARAGE
- SOME COVERED PARKING

#### 2916 GRAVOIS PROPERTY

- VACANT 1,388 SQ FT RESTAURANT
- 7,048 SQ FT PARCEL
- 2 POLE SIGNS
- 2 12' EXHAUST HOODS, 3-COMPARTMENT SINK WITH GREASE TRAP
- WALK-IN COOLER IN PLACE