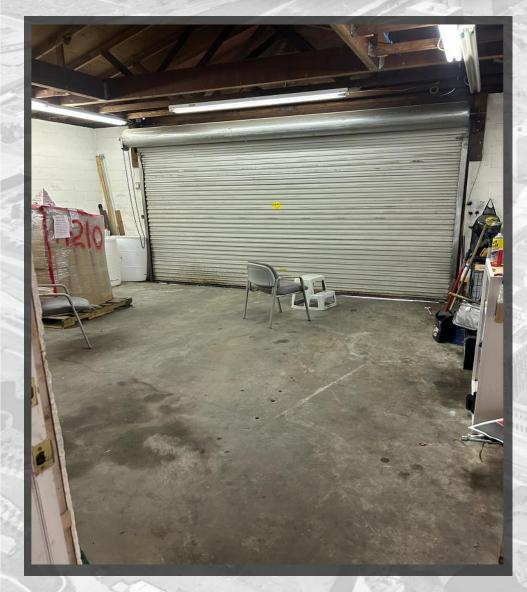

### REDEVELOPMENT OPPORTUNITY

CAN BE BOUGHT TOGETHER OR SEPERATELY





2916 GRAVOIS AVE ST. LOUIS, MO. 63118



BRYAN KING 314.588.1900 BKING@KRASTL.COM

### PROPERTY HIGHLIGHTS

- ACCESS TO 2 LIGHTED INTERSECTIONS
- VISIBLE TO OVER 16,000 VEHICLES PER DAY ALONG GRAVOIS

#### 2901 ARSENAL PROPERTY

- CURRENTLY OWNER-OCCUPIED BY USED CAR DEALERSHIP
- 8,585 SQ FT PARCEL
- 920 SQ FT OFFICE WITH OVERSIZED GARAGE
- SOME COVERED PARKING

#### 2916 GRAVOIS PROPERTY

- VACANT 1,388 SQ FT RESTAURANT
- 7,048 SQ FT PARCEL
- 2 POLE SIGNS
- 2 12' EXHAUST HOODS, 3-COMPARTMENT SINK WITH GREASE TRAP
- WALK-IN COOLER IN PLACE



### ARSENAL PICTURES







# ARSENAL PICTURES







# GRAVOIS PICTURES









## AERIAL