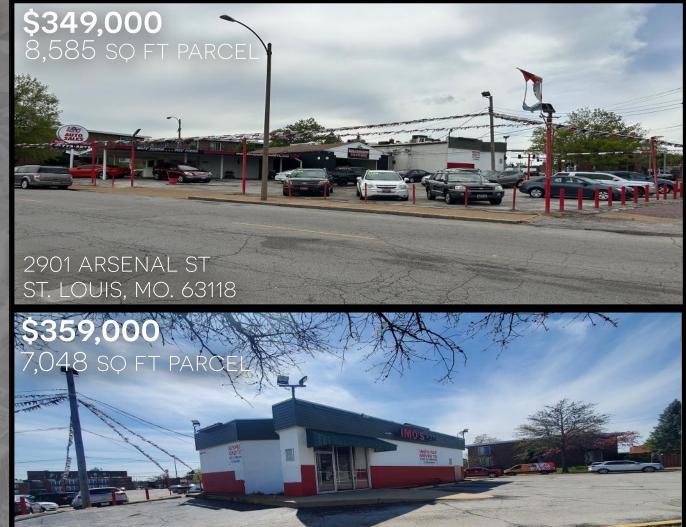

#### 2901 ARSENAL PROPERTY

- CURRENTLY OWNER-OCCUPIED BY USED CAR DEALERSHIP
- 8,585 SQ FT PARCEL
- 920 SQ FT OFFICE WITH OVERSIZED GARAGE
- SOME COVERED PARKING

#### 2916 GRAVOIS PROPERTY

- VACANT 1,388 SQ FT RESTAURANT
- 7,048 SQ FT PARCEL
- 2 POLE SIGNS
- 2 12' EXHAUST HOODS, 3-COMPARTMENT SINK WITH GREASE TRAP
- WALK-IN COOLER IN PLACE