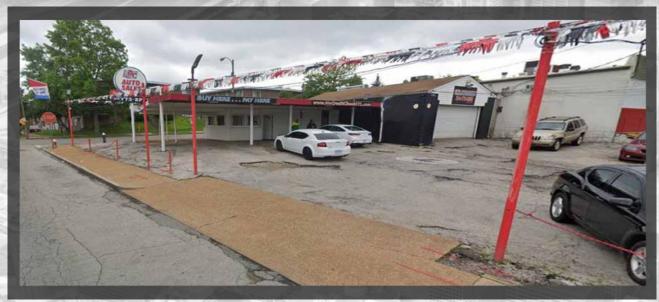

#### 2901 ARSENAL PROPERTY

- CURRENTLY OWNER-OCCUPIED BY USED CAR DEALERSHIP
- 8,585 SQ FT PARCEL
- 920 SQ FT OFFICE WITH OVERSIZED GARAGE
- SOME COVERED PARKING