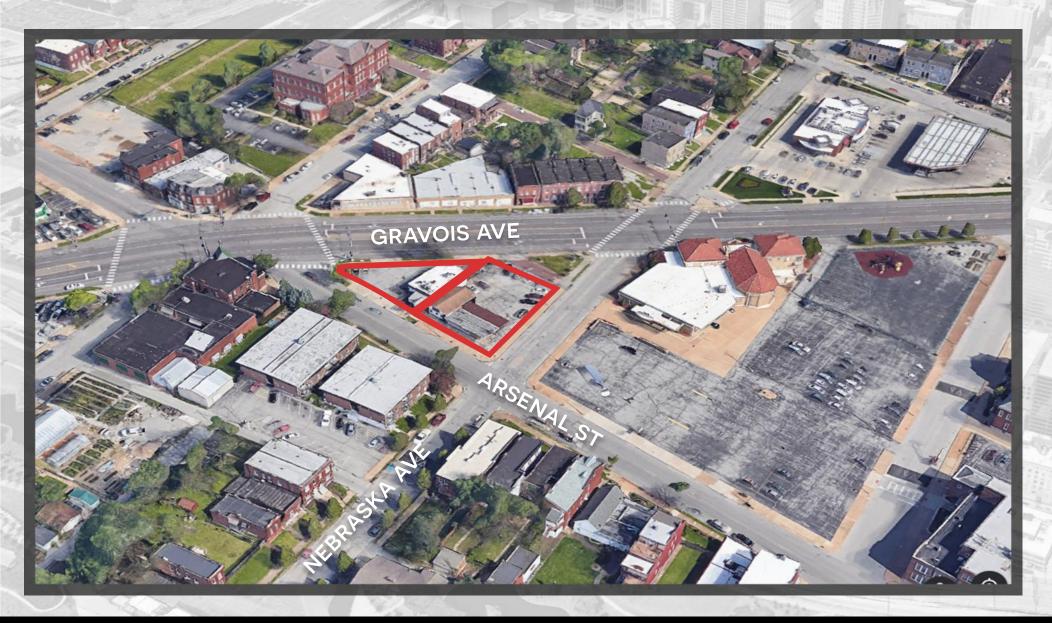

## AERIAL

### PROPERTY HIGHLIGHTS

- ACCESS TO 2 LIGHTED INTERSECTIONS
- VISIBLE TO OVER 16,000 VEHICLES PER DAY ALONG GRAVOIS