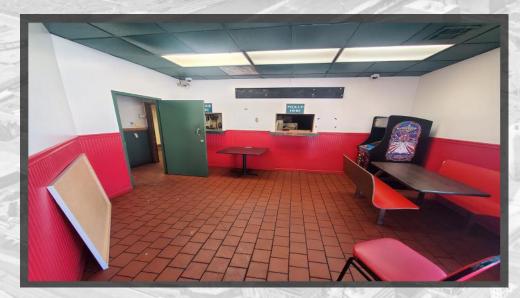

### REDEVELOPMENT OPPORTUNITY

CAN BE BOUGHT TOGETHER OR SEPERATELY





2916 GRAVOIS AVE ST. LOUIS, MO. 63118



BRYAN KING 314.588.1900 BKING@KRASTL.COM

### PROPERTY HIGHLIGHTS

- ACCESS TO 2 LIGHTED INTERSECTIONS
- VISIBLE TO OVER 16,000 VEHICLES PER DAY ALONG GRAVOIS

#### 2901 ARSENAL PROPERTY

- CURRENTLY OWNER-OCCUPIED BY USED CAR DEALERSHIP
- 8,585 SQ FT PARCEL
- 920 SQ FT OFFICE WITH OVERSIZED GARAGE
- SOME COVERED PARKING

#### 2916 GRAVOIS PROPERTY

- VACANT 1,388 SQ FT RESTAURANT
- 7,048 SQ FT PARCEL
- 2 POLE SIGNS
- 2 12' EXHAUST HOODS, 3-COMPARTMENT SINK WITH GREASE TRAP
- WALK-IN COOLER IN PLACE



### ARSENAL PICTURES







# ARSENAL PICTURES







# GRAVOIS PICTURES









## AERIAL