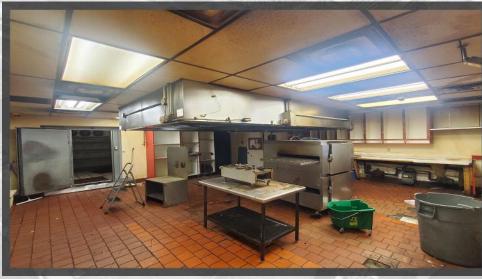

#### 2916 GRAVOIS PROPERTY

- VACANT 1,388 SQ FT RESTAURANT
- 7,048 SQ FT PARCEL
- 2 POLE SIGNS
- 2 12' EXHAUST HOODS, 3-COMPARTMENT SINK WITH GREASE TRAP
- WALK-IN COOLER IN PLACE

# GRAVOIS PICTURES