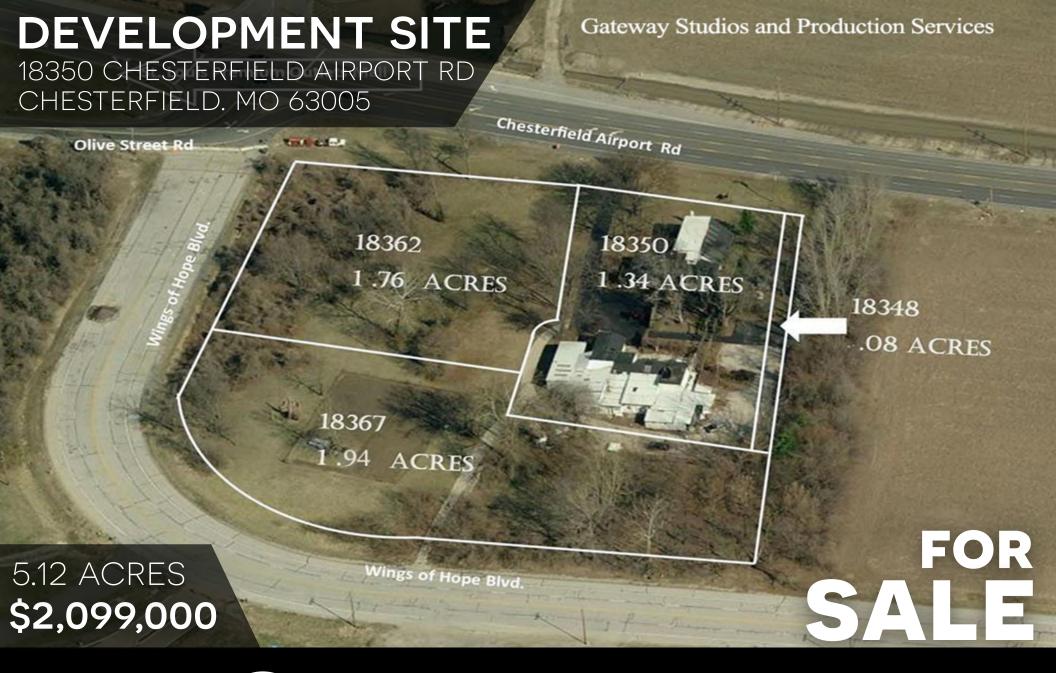

## PROPERTY HIGHLIGHTS

- TOTAL OF 5.12 ACRES
- ZONED M3 INDUSTRIAL
- ADJACENT TO CHESTERFIELD AIRPORT
- ACROSS FROM THE 32-ACRE, \$150M GATEWAY STUDIOS FACILITY (under construction)
- 2 MINUTE DRIVE FROM ST. LOUIS PREMIUM OUTLETS
- ZONING ALLOWS FOR UP TO 56,000 SQ FT BUILDING TO BE DEVELOPED
- NEW 8" WATER LINE SERVICING PROPERTY
- 3 CURB CUTS FOR INGRESS/EGRESS (2 CHESTERFIELD AIRPORT & 1 WINGS OF HOPE)
- SITE SUPPORTS INDUSTRIAL, OFFICE, OR FLEX DEVELOPMENTS