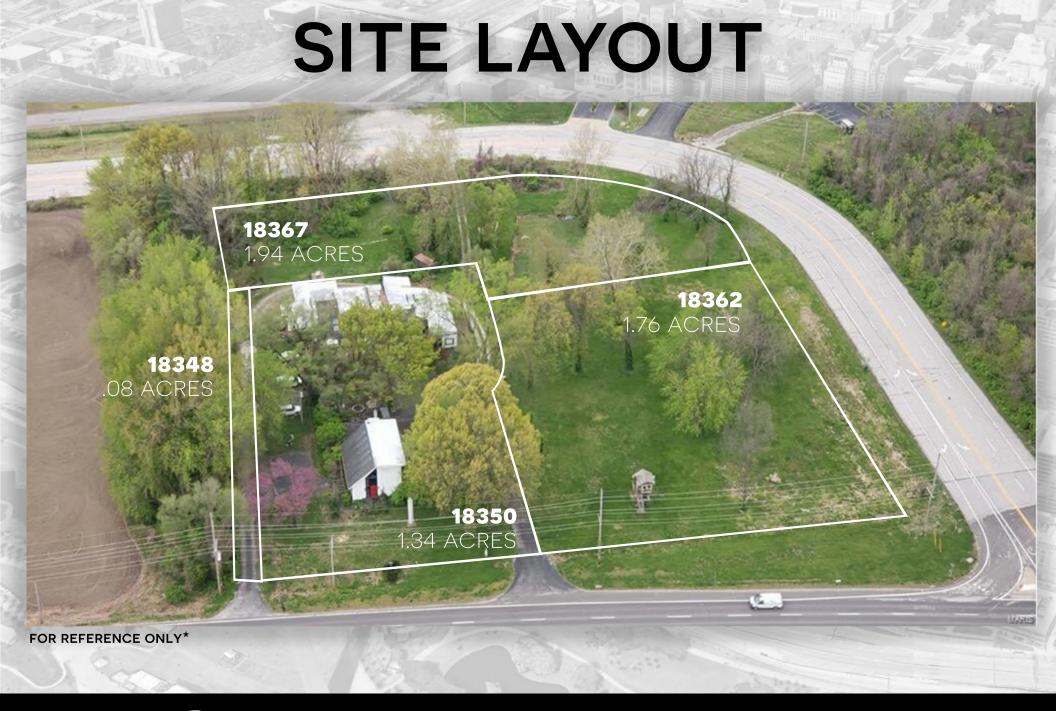

## PROPERTY HIGHLIGHTS

- TOTAL OF 5.12 ACRES
- ZONED M3 INDUSTRIAL
- ADJACENT TO CHESTERFIELD AIRPORT
- ACROSS FROM THE 32-ACRE, \$150M GATEWAY STUDIOS FACILITY (under construction)
- 2 MINUTE DRIVE FROM ST. LOUIS PREMIUM OUTLETS
- ZONING ALLOWS FOR UP TO 56,000 SQ FT BUILDING TO BE DEVELOPED
- NEW 8" WATER LINE SERVICING PROPERTY
- 3 CURB CUTS FOR INGRESS/EGRESS (2 CHESTERFIELD AIRPORT & 1 WINGS OF HOPE)
- SITE SUPPORTS INDUSTRIAL, OFFICE, OR FLEX DEVELOPMENTS