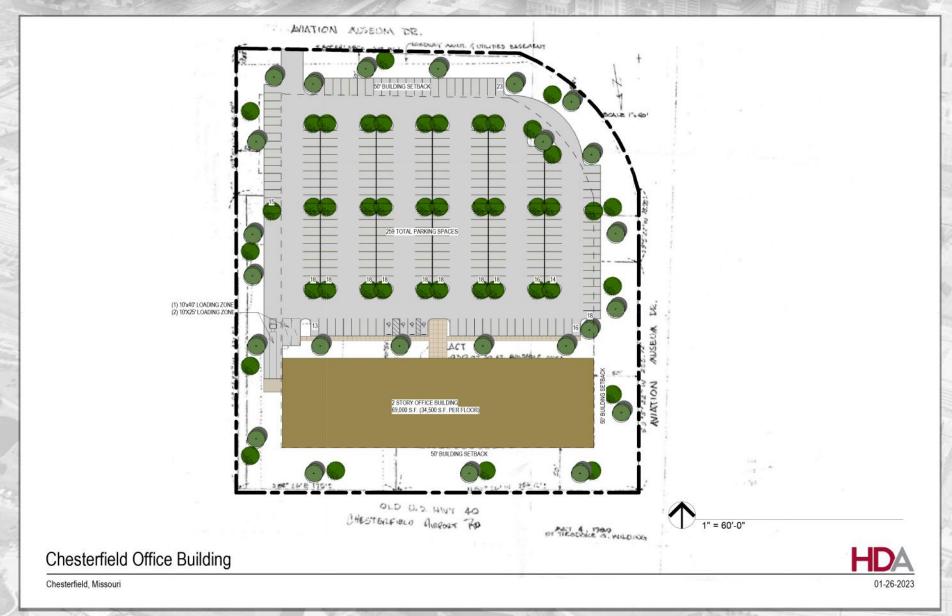

BRYAN KING 314.588.1900 BKING@KRASTL.COM

## PROPERTY HIGHLIGHTS

- TOTAL OF 5.12 ACRES
- ZONED M3 INDUSTRIAL
- ADJACENT TO CHESTERFIELD AIRPORT
- ACROSS FROM THE 32-ACRE, \$150M GATEWAY STUDIOS FACILITY (under construction)
- 2 MINUTE DRIVE FROM ST. LOUIS PREMIUM OUTLETS
- ZONING ALLOWS FOR UP TO 56,000 SQ FT BUILDING TO BE DEVELOPED
- NEW 8" WATER LINE SERVICING PROPERTY
- 3 CURB CUTS FOR INGRESS/EGRESS (2 CHESTERFIELD AIRPORT & 1 WINGS OF HOPE)
- SITE SUPPORTS INDUSTRIAL, OFFICE, OR FLEX DEVELOPMENTS







## **PICTURES**









## SITE PLAN - CONCEPT 1





## SITE PLAN - CONCEPT 2



CHESTERFIELD AIRPORT ROAD



1" = 60'-0"