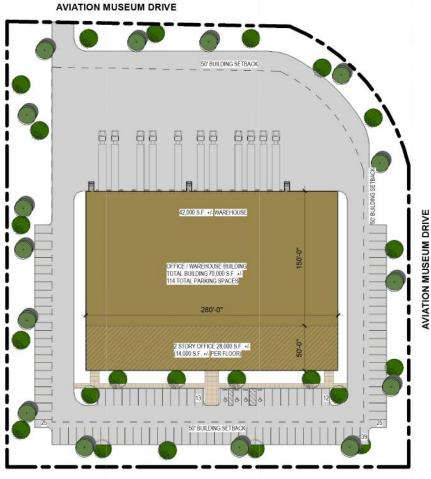

BRYAN KING 314.588.1900 BKING@KRASTL.COM

## PROPERTY HIGHLIGHTS

- TOTAL OF 5.12 ACRES
- ZONED M3 INDUSTRIAL
- ADJACENT TO CHESTERFIELD AIRPORT
- ACROSS FROM THE 32-ACRE, \$150M GATEWAY STUDIOS FACILITY (under construction)
- 2 MINUTE DRIVE FROM ST. LOUIS PREMIUM OUTLETS
- ZONING ALLOWS FOR UP TO 56,000 SQ FT BUILDING TO BE DEVELOPED
- NEW 8" WATER LINE SERVICING PROPERTY
- 3 CURB CUTS FOR INGRESS/EGRESS (2 CHESTERFIELD AIRPORT & 1 WINGS OF HOPE)
- SITE SUPPORTS INDUSTRIAL, OFFICE, OR FLEX DEVELOPMENTS







## **PICTURES**









## SITE PLAN - CONCEPT 1





## SITE PLAN - CONCEPT 2



CHESTERFIELD AIRPORT ROAD



1" = 60'-0"