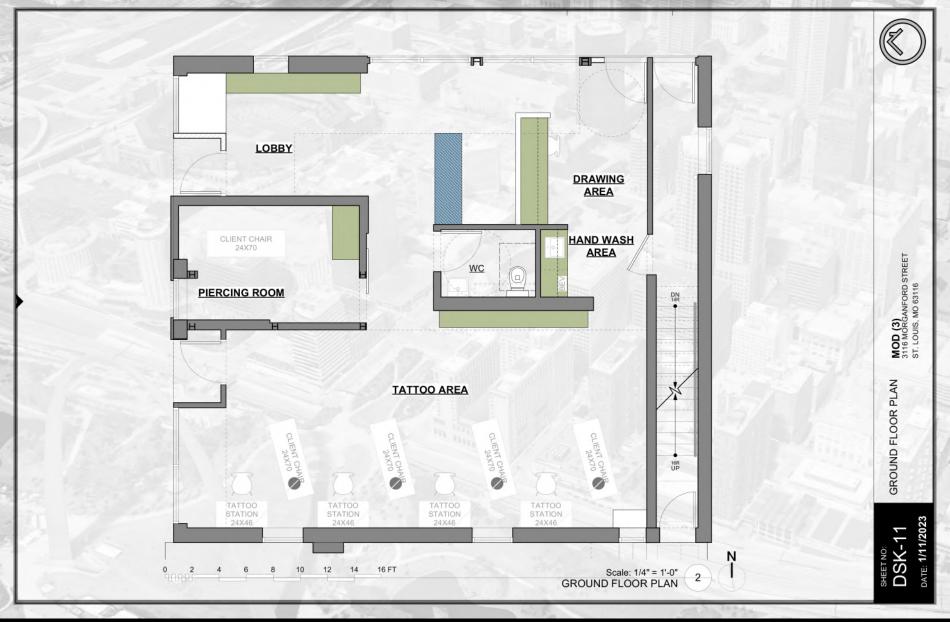

KING

3116 MORGAN FORD

RASHAD QAASIM 314.339.0697 RQAASIM@KRASTL.COM

#### PROPERTY HIGHLIGHTS

- FULL GUT REHAB IN 2021
- OWNER-OCCUPIER OPPORTUNITY
- 1,295 SQ FT 1ST FLOOR RETAIL FULLY LEASED
- 2 BED/1.5 BATH 2ND FLOOR APARTMENT AVAILABLE
- 3 OFF-STREET PARKING SPACES







### FRONT VIEW PLAN





# FLOOR PLANS





## FLOOR PLANS





## FLOOR PLANS





## PRO FORMA

| Unit                          | Source               | Monthly Income  | Annual Income  |
|-------------------------------|----------------------|-----------------|----------------|
| Lower Level                   | Storage              | \$75            | \$900.00       |
| Ground Floor                  | Promised Land Tattoo | \$3,000.00      | \$36,000.00    |
| Second Floor                  | NEW TENANT           | \$2,200.00      | \$26,400.00    |
| Gross Potential Income        |                      | \$5,275.00      | \$63,300.00    |
| Expense                       |                      | Monthly Expense | Annual Expense |
| Insurance                     |                      | \$600.00        | \$7,200.00     |
| RE Taxes