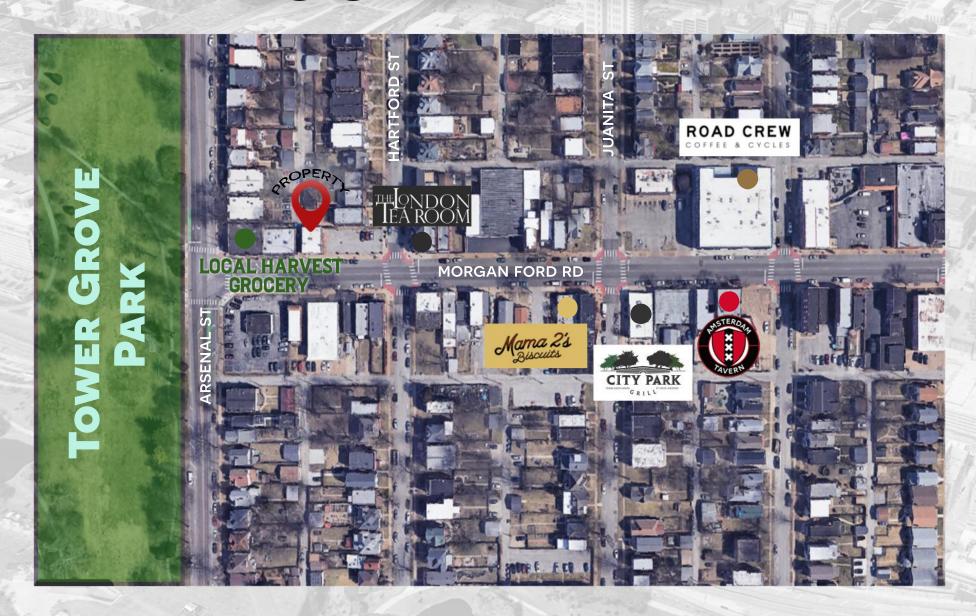

| \$2,200.00      | \$26,400.00    |
| Gross Potential Income        |                      | \$5,275.00      | \$63,300.00    |
| Expense                       |                      | Monthly Expense | Annual Expense |
| Insurance                     |                      | \$600.00        | \$7,200.00     |
| RE Taxes                      |                      | \$405.00        | \$4,860.00     |
| Utilities                     |                      | \$120.00        | \$1,440.00     |
| Maintenance                   |                      | \$115.00        | \$1,380.00     |
| Gross Proforma Expenses       |                      | \$1,240.00      | \$14,880.00    |
| Proforma Net Operating Income |                      | \$4,035.00      | \$48,420.00    |



#### LOCALITY MAP