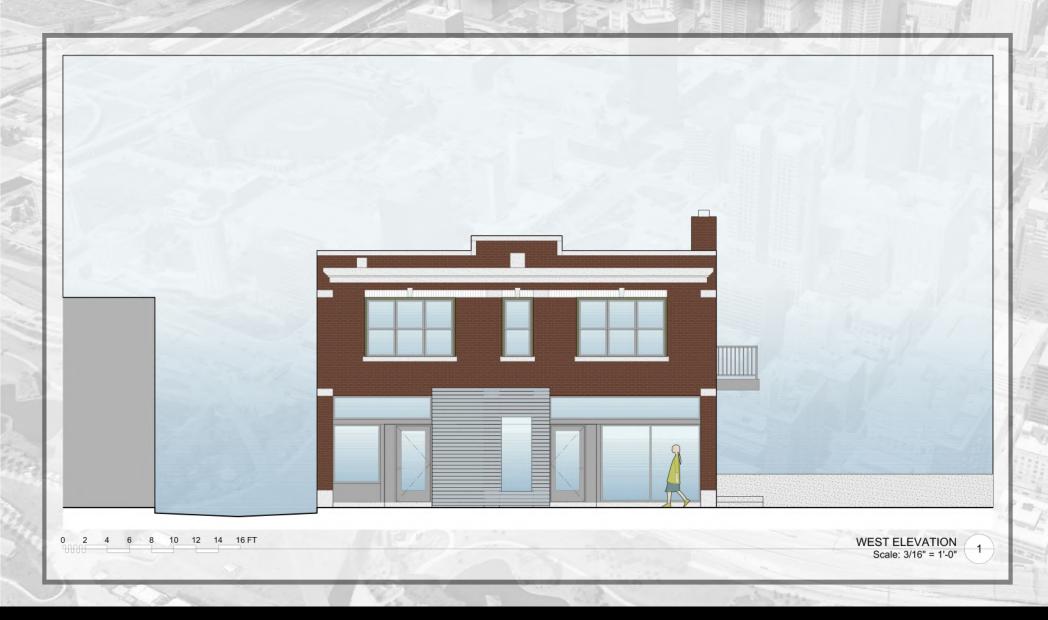

KING

3116 MORGAN FORD

RASHAD QAASIM 314.339.0697 RQAASIM@KRASTL.COM

#### PROPERTY HIGHLIGHTS

- FULL GUT REHAB IN 2021
- OWNER-OCCUPIER OPPORTUNITY
- 1,295 SQ FT 1ST FLOOR RETAIL FULLY LEASED
- 2 BED/1.5 BATH 2ND FLOOR APARTMENT AVAILABLE
- 3 OFF-STREET PARKING SPACES







### FRONT VIEW PLAN





# FLOOR PLANS





## FLOOR PLANS





## FLOOR PLANS





## PRO FORMA

| Unit                          | Source               | Monthly Income  | Annual Income  |
|-------------------------------|----------------------|-----------------|----------------|
| Lower Level                   | Storage              | \$75            | \$900.00       |
| Ground Floor                  | Promised Land Tattoo | \$3,000.00      | \$36,000.00    |
| Second Floor                  | NEW TENANT           | \$2,200.00      | \$26,400.00    |
| Gross Potential Income        |                      | \$5,275.00      | \$63,300.00    |
| Expense                       |                      | Monthly Expense | Annual Expense |
| Insurance                     |                      | \$600.00        | \$7,