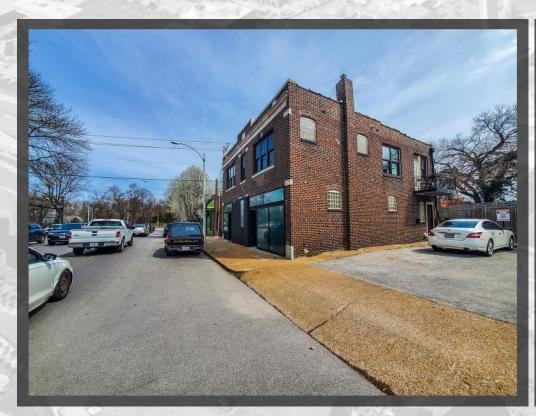

KING

3116 MORGAN FORD

RASHAD QAASIM 314.339.0697 RQAASIM@KRASTL.COM

#### PROPERTY HIGHLIGHTS

- FULL GUT REHAB IN 2021
- OWNER-OCCUPIER OPPORTUNITY
- 1,295 SQ FT 1ST FLOOR RETAIL FULLY LEASED
- 2 BED/1.5 BATH 2ND FLOOR APARTMENT AVAILABLE
- 3 OFF-STREET PARKING SPACES







### FRONT VIEW PLAN





# FLOOR PLANS





## FLOOR PLANS





## FLOOR PLANS





## PRO FORMA

| Unit                          | Source               | Monthly Income  | Annual Income  |
|-------------------------------|----------------------|-----------------|----------------|
| Lower Level                   | Storage              | \$75            | \$900.00       |
| Ground Floor                  | Promised Land Tattoo | \$3,000.00      | \$36,000.00    |
| Second Floor                  | NEW TENANT           | \$2,200.00      | \$26,400.00    |
| Gross Potential Income        |                      | \$5,275.00      | \$63,300.00    |
| Expense                       |                      | Monthly Expense | Annual Expense |
| Insurance                     |