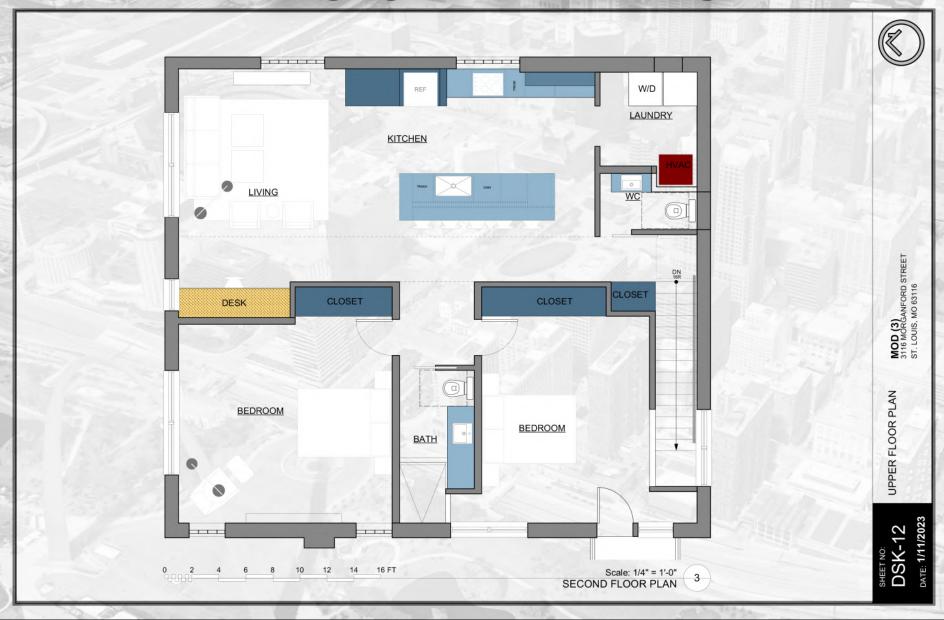

KING

3116 MORGAN FORD

RASHAD QAASIM 314.339.0697 RQAASIM@KRASTL.COM

#### PROPERTY HIGHLIGHTS

- FULL GUT REHAB IN 2021
- OWNER-OCCUPIER OPPORTUNITY
- 1,295 SQ FT 1ST FLOOR RETAIL FULLY LEASED
- 2 BED/1.5 BATH 2ND FLOOR APARTMENT AVAILABLE
- 3 OFF-STREET PARKING SPACES







### FRONT VIEW PLAN





# FLOOR PLANS





## FLOOR PLANS





## FLOOR PLANS





## PRO FORMA

| Unit                          | Source               | Monthly Income  | Annual Income  |
|-------------------------------|----------------------|-----------------|----------------|
| Lower Level                   | Storage              | \$75            | \$900.00       |
| Ground Floor                  | Promised Land Tattoo | \$3,000.00      | \$36,000.00    |
| Second Floor                  | NEW TENANT           | \$2,200.00      | \$26,400.00    |
| Gross Potential Income        |                      | \$5,275.00      | \$63,300.00    |
| Expense                       |                      | Monthly Expense | Annual Expense |
| Insurance                     |                      | \$600.00        | \$7,200.00     |
| RE Taxes                      |