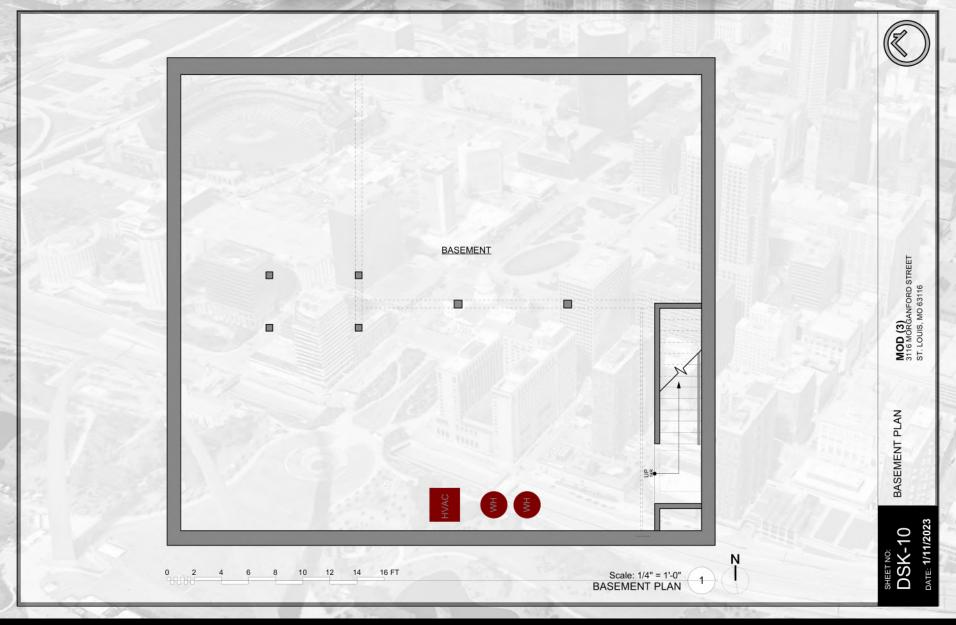

KING

3116 MORGAN FORD

RASHAD QAASIM 314.339.0697 RQAASIM@KRASTL.COM

#### PROPERTY HIGHLIGHTS

- FULL GUT REHAB IN 2021
- OWNER-OCCUPIER OPPORTUNITY
- 1,295 SQ FT 1ST FLOOR RETAIL FULLY LEASED
- 2 BED/1.5 BATH 2ND FLOOR APARTMENT AVAILABLE
- 3 OFF-STREET PARKING SPACES







### FRONT VIEW PLAN





# FLOOR PLANS





## FLOOR PLANS





## FLOOR PLANS





## PRO FORMA

| Unit                          | Source               | Monthly Income  | Annual Income  |
|-------------------------------|----------------------|-----------------|----------------|
| Lower Level                   | Storage              | \$75            | \$900.00       |
| Ground Floor                  | Promised Land Tattoo | \$3,000.00      | \$36,000.00    |
| Second Floor                  | NEW TENANT           | \$2,200.00      | \$26,400.00    |
| Gross Potential Income        |                      | \$5,275.00      | \$63,300.00    |
| Expense                       |                      | Monthly Expense | Annual Expense |
| Insurance                     |                      | \$600.00        | \$7,200.00     |
| RE T