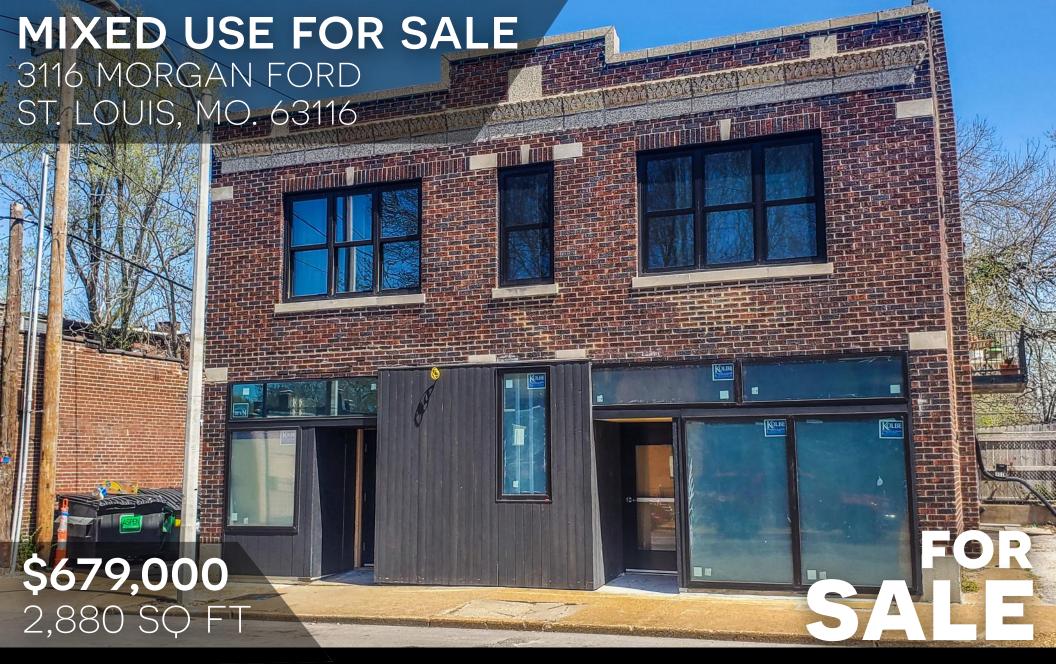

KING

3116 MORGAN FORD

RASHAD QAASIM 314.339.0697 RQAASIM@KRASTL.COM

#### PROPERTY HIGHLIGHTS

- FULL GUT REHAB IN 2021
- OWNER-OCCUPIER OPPORTUNITY
- 1,295 SQ FT 1ST FLOOR RETAIL FULLY LEASED
- 2 BED/1.5 BATH 2ND FLOOR APARTMENT AVAILABLE
- 3 OFF-STREET PARKING SPACES