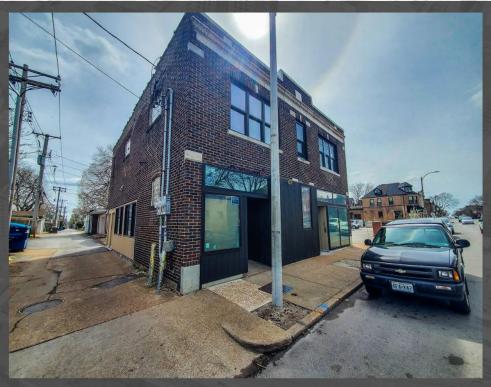

KING

3116 MORGAN FORD

RASHAD QAASIM 314.339.0697 RQAASIM@KRASTL.COM

#### PROPERTY HIGHLIGHTS

- FULL GUT REHAB IN 2021
- OWNER-OCCUPIER OPPORTUNITY
- 1,295 SQ FT 1ST FLOOR RETAIL FULLY LEASED
- 2 BED/1.5 BATH 2ND FLOOR APARTMENT AVAILABLE
- 3 OFF-STREET PARKING SPACES







### FRONT VIEW PLAN





# FLOOR PLANS





## FLOOR PLANS





## FLOOR PLANS





## PRO FORMA

| Unit                          | Source               | Monthly Income  | Annual Income  |
|-------------------------------|----------------------|-----------------|----------------|
| Lower Level                   | Storage              | \$75            | \$900.00       |
| Ground Floor                  | Promised Land Tattoo | \$3,000.00      | \$36,000.00    |
| Second Floor                  | NEW TENANT           | \$2,200.00      | \$26,400.00    |
| Gross Potential Income        |                      | \$5,275.00      | \$63,300.00    |
| Expense                       |                      | Monthly Expense | Annual Expense |
| Insurance                     |