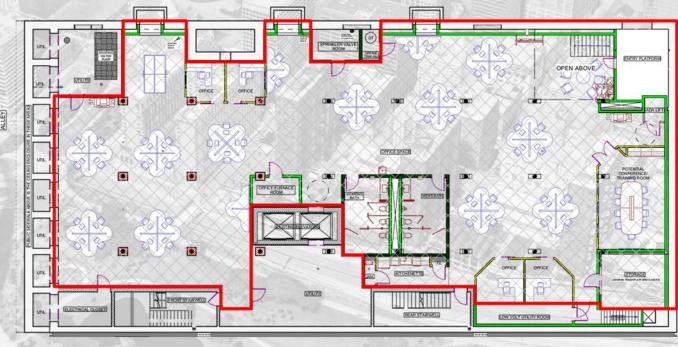

First Floor - Mezzanine:

Rentable SF: 658 Interior SF: 613

Lower Level:

Rentable SF: 8,282 Interior SF: 7,447

**OVERALL**:

First Floor - Mezzanine:

Rentable SF: 658 Interior SF: 613

Lower Level:

Rentable SF: 8,282 Interior SF: 7,447

OVERALL:

Rentable SF: 11,545 Interior SF: 10,132