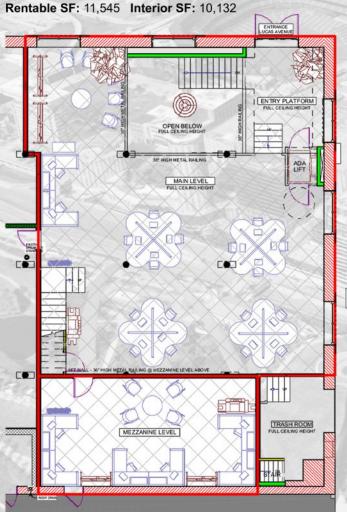

## FOR LEASE

REALTY ADVISORS

**GREELEY BUILDING** 

RASHAD QAASIM 314.339.0697 RQAASIM@KRASTL.COM First Floor - Main Level:

Rentable SF: 2,605 Interior SF: 2,072

(Open area below not included in interior square footage)

First Floor - Mezzanine:

Rentable SF: 658 Interior SF: 613

Lower Level:

Rentable SF: 8,282 Interior SF: 7,447

**OVERALL**:

First Floor - Mezzanine:

Rentable SF: 658 Interior SF: 613

Lower Level:

Rentable SF: 8,282 Interior SF: 7,447

OVERALL:

Rentable SF: 11,545 Interior SF: 10,132