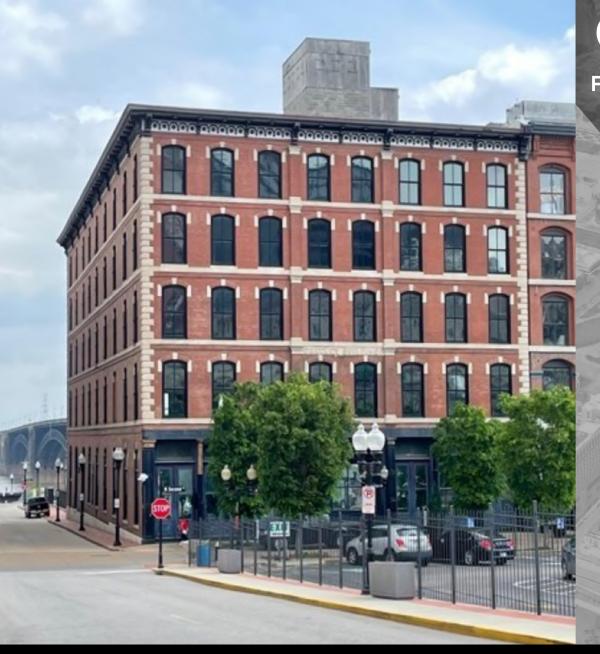

## OFFICE/RETAIL FROM \$14.00 SQ FT MG

2,605 - 11,545 SQ FT 618-624 N. 2ND STREET ST. LOUIS, MO. 63102

## FOR LEASE

REALTY ADVISORS

**GREELEY BUILDING** 

RASHAD QAASIM 314.339.0697 RQAASIM@KRASTL.COM First Floor - Main Level:

Rentable SF: 2,605 Interior SF: 2,072

(Open area below not included in interior square footage)