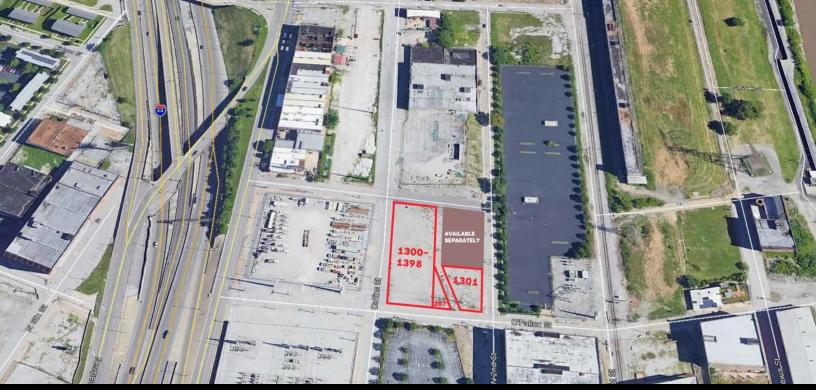

## KING REALTY ADVISORS

1300 Collins 1300 Collins Street, St. Louis, MO 63102

## Features

Great opportunity for outdoor storage, contractor's yard, or infill. This .65 acre site is just North of Lumiere Casino and is one block off North Broadway. Located within Ashley Energy's planned "Energy Park" indsutrial development area, which allows for additional incentives for infill projects.

## FOR SALE

Total SF: 28,633 Total Acres: .657 Sales Price: \$179,000.00