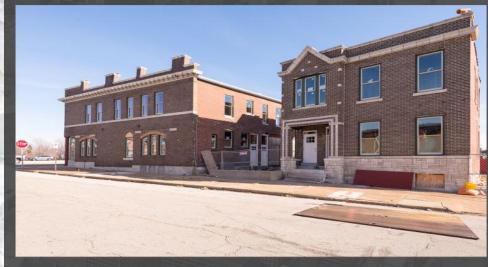

#### **RETAIL/RESTAURANT** 3012 ARSENAL STREET ST. LOUIS, MO. 63118

#### 2,080 SQ FT, divisible \$5,000/MO+NNN



RASHAD QAASIM 314.339.0697 RQAASIM@KRASTL.COM

mutuutuu

REALTY ADVISORS

# **PROPERTY HIGHLIGHTS**

- LOCATED AT THE CORNER OF ARSENAL AND MINNESOTA IN TOWER GROVE EAST
- FIRST TIME HISTORIC BAVARIAN INN HAS BEEN AVAILABLE FOR LEASE IN DECADES
- DEDICATED OFF-STREET PARKING
- LARGE OUTDOOR PATIO INCLUDED
- COMPLETING MULTI-MILLION DOLLAR GUT RENOVATION OF ENTIRE BUILDING
- WHITE BOX DELIVERY
- MAIN FLOOR: 2,080 SQ FT, DIVISIBLE
- BASEMENT: 2,040 SQ FT
- TI AVAILABLE FOR ACCREDITED TENANTS



## PICTURES











## SITE PLAN





## **FLOOR PLANS**



( )

רןו∕ר

20

01 5 10

 LOWER LEVEL FLOOR PLAN

 THE BAVARIAN

 01/11/23
 Scale: 1/8" = 1'-0"



## FLOOR PLAN - OPTION 1





## FLOOR PLAN - OPTION 2