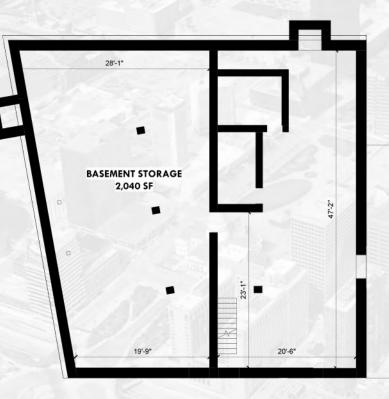

## **FLOOR PLANS**

( )

רןו∕ר

20

01 5 10

 LOWER LEVEL FLOOR PLAN

 THE BAVARIAN

 01/11/23
 Scale: 1/8" = 1'-0"