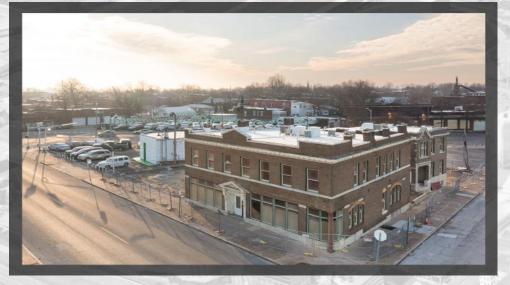

#### **RETAIL/RESTAURANT** 3012 ARSENAL STREET ST. LOUIS, MO. 63118

#### 2,080 SQ FT, divisible \$5,000/MO+NNN



RASHAD QAASIM 314.339.0697 RQAASIM@KRASTL.COM

mutuutuu

REALTY ADVISORS

# **PROPERTY HIGHLIGHTS**

- LOCATED AT THE CORNER OF ARSENAL AND MINNESOTA IN TOWER GROVE EAST
- FIRST TIME HISTORIC BAVARIAN INN HAS BEEN AVAILABLE FOR LEASE IN DECADES
- DEDICATED OFF-STREET PARKING
- LARGE OUTDOOR PATIO INCLUDED
- COMPLETING MULTI-MILLION DOLLAR GUT RENOVATION OF ENTIRE BUILDING
- WHITE BOX DELIVERY
- MAIN FLOOR: 2,080 SQ FT, DIVISIBLE
- BASEMENT: 2,040 SQ FT
- TI AVAILABLE FOR ACCREDITED TENANTS



## PICTURES











## SITE PLAN





## **FLOOR PLANS**



( )

רןו∕ר

20

01 5 10

 LOWER LEVEL FLOOR PLAN

 THE BAVARIAN

 01/11/23
 Scale: 1/8" = 1'-0"



## FLOOR PLAN - OPTION 1





## FLOOR PLAN - OPTION 2