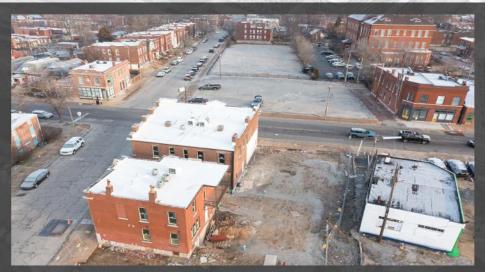

#### **RETAIL/RESTAURANT** 3012 ARSENAL STREET ST. LOUIS, MO. 63118

#### 2,080 SQ FT, divisible \$5,000/MO+NNN



RASHAD QAASIM 314.339.0697 RQAASIM@KRASTL.COM

mutuutuu

REALTY ADVISORS

# **PROPERTY HIGHLIGHTS**

- LOCATED AT THE CORNER OF ARSENAL AND MINNESOTA IN TOWER GROVE EAST
- FIRST TIME HISTORIC BAVARIAN INN HAS BEEN AVAILABLE FOR LEASE IN DECADES
- DEDICATED OFF-STREET PARKING
- LARGE OUTDOOR PATIO INCLUDED
- COMPLETING MULTI-MILLION DOLLAR GUT RENOVATION OF ENTIRE BUILDING
- WHITE BOX DELIVERY
- MAIN FLOOR: 2,080 SQ FT, DIVISIBLE
- BASEMENT: 2,040 SQ FT
- TI AVAILABLE FOR ACCREDITED TENANTS



## PICTURES











## SITE PLAN





## **FLOOR PLANS**



( )

רןו∕ר

20

01 5 10

 LOWER LEVEL FLOOR PLAN

 THE BAVARIAN

 01/11/23
 Scale: 1/8" = 1'-0"



## FLOOR PLAN - OPTION 1





## FLOOR PLAN - OPTION 2