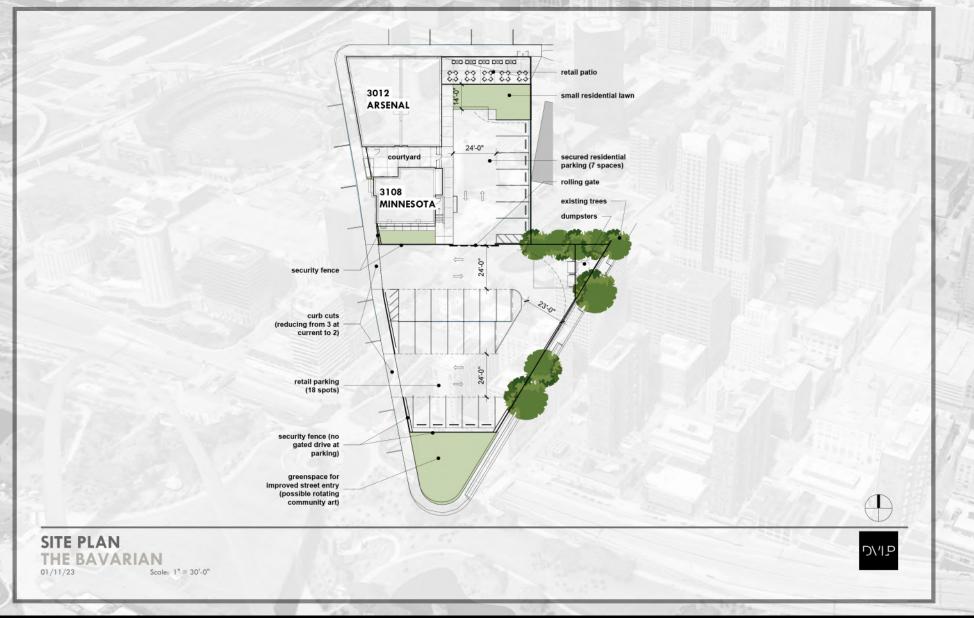

## SITE PLAN

# **PROPERTY HIGHLIGHTS**

- LOCATED AT THE CORNER OF ARSENAL AND MINNESOTA IN TOWER GROVE EAST
- FIRST TIME HISTORIC BAVARIAN INN HAS BEEN AVAILABLE FOR LEASE IN DECADES
- DEDICATED OFF-STREET PARKING
- LARGE OUTDOOR PATIO INCLUDED
- COMPLETING MULTI-MILLION DOLLAR GUT RENOVATION OF ENTIRE BUILDING
- WHITE BOX DELIVERY
- MAIN FLOOR: 2,080 SQ FT, DIVISIBLE
- BASEMENT: 2,040 SQ FT
- TI AVAILABLE FOR ACCREDITED TENANTS