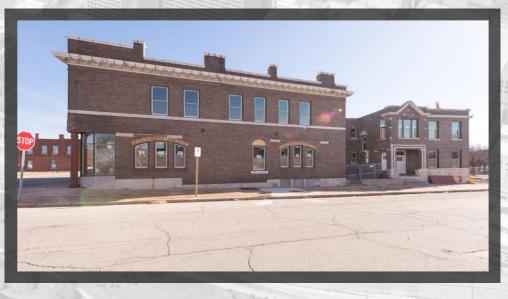

#### **RETAIL/RESTAURANT** 3012 ARSENAL STREET ST. LOUIS, MO. 63118

#### 2,080 SQ FT, divisible \$5,000/MO+NNN



RASHAD QAASIM 314.339.0697 RQAASIM@KRASTL.COM

mutuutuu

REALTY ADVISORS

# **PROPERTY HIGHLIGHTS**

- LOCATED AT THE CORNER OF ARSENAL AND MINNESOTA IN TOWER GROVE EAST
- FIRST TIME HISTORIC BAVARIAN INN HAS BEEN AVAILABLE FOR LEASE IN DECADES
- DEDICATED OFF-STREET PARKING
- LARGE OUTDOOR PATIO INCLUDED
- COMPLETING MULTI-MILLION DOLLAR GUT RENOVATION OF ENTIRE BUILDING
- WHITE BOX DELIVERY
- MAIN FLOOR: 2,080 SQ FT, DIVISIBLE
- BASEMENT: 2,040 SQ FT
- TI AVAILABLE FOR ACCREDITED TENANTS



## PICTURES











## SITE PLAN





## **FLOOR PLANS**



( )

רןו∕ר

20

01 5 10

 LOWER LEVEL FLOOR PLAN

 THE BAVARIAN

 01/11/23
 Scale: 1/8" = 1'-0"



## FLOOR PLAN - OPTION 1





## FLOOR PLAN - OPTION 2