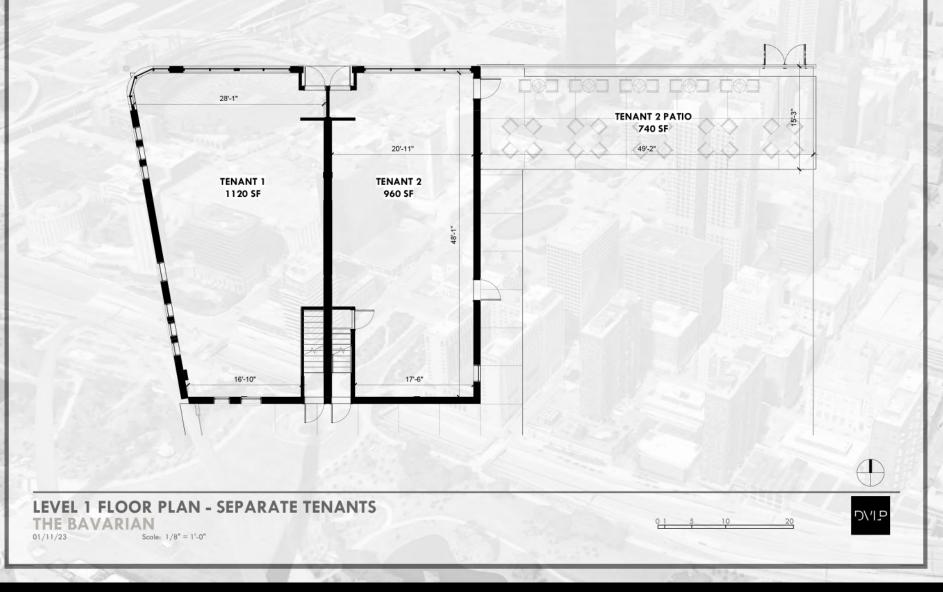

ARSENAL STREET ST. LOUIS, MO. 63118

#### 2,080 SQ FT, divisible \$5,000/MO+NNN



RASHAD QAASIM 314.339.0697 RQAASIM@KRASTL.COM

mutuutuu

REALTY ADVISORS

# **PROPERTY HIGHLIGHTS**

- LOCATED AT THE CORNER OF ARSENAL AND MINNESOTA IN TOWER GROVE EAST
- FIRST TIME HISTORIC BAVARIAN INN HAS BEEN AVAILABLE FOR LEASE IN DECADES
- DEDICATED OFF-STREET PARKING
- LARGE OUTDOOR PATIO INCLUDED
- COMPLETING MULTI-MILLION DOLLAR GUT RENOVATION OF ENTIRE BUILDING
- WHITE BOX DELIVERY
- MAIN FLOOR: 2,080 SQ FT, DIVISIBLE
- BASEMENT: 2,040 SQ FT
- TI AVAILABLE FOR ACCREDITED TENANTS



## PICTURES











## SITE PLAN





## **FLOOR PLANS**



( )

רןו∕ר

20

01 5 10

 LOWER LEVEL FLOOR PLAN

 THE BAVARIAN

 01/11/23
 Scale: 1/8" = 1'-0"



## FLOOR PLAN - OPTION 1





## FLOOR PLAN - OPTION 2