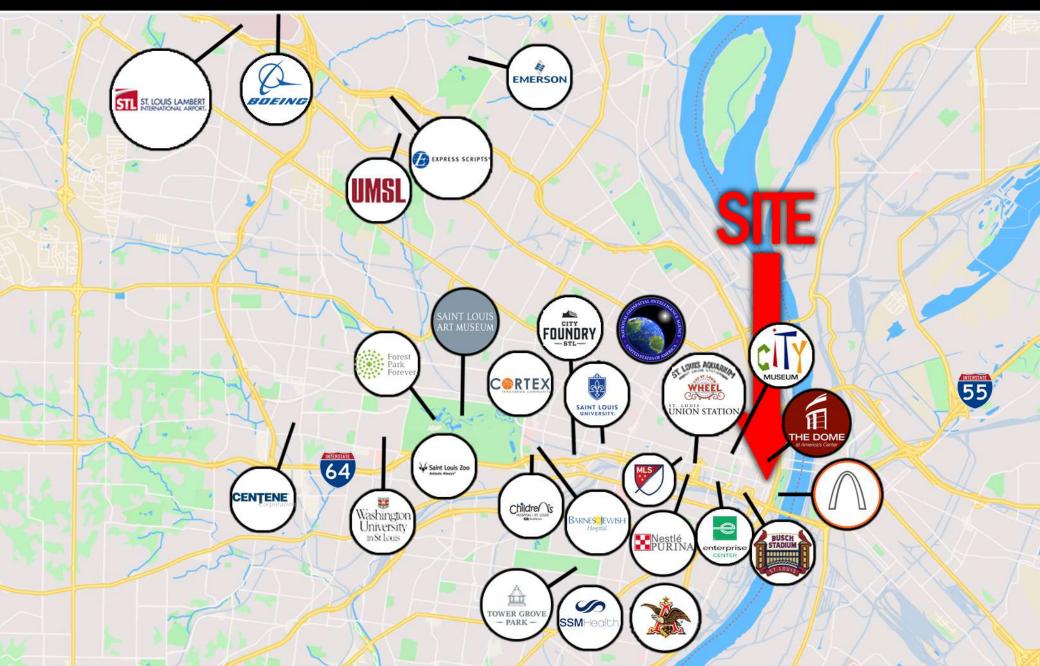

### **Regional Map**

#### 330 N 4th ST in St. Louis, MO 63103

Brad Waldrop 314.280.6646 bwaldrop@kingrealtyadvisors.com

**Regional Data & Downtown Conveniences** 