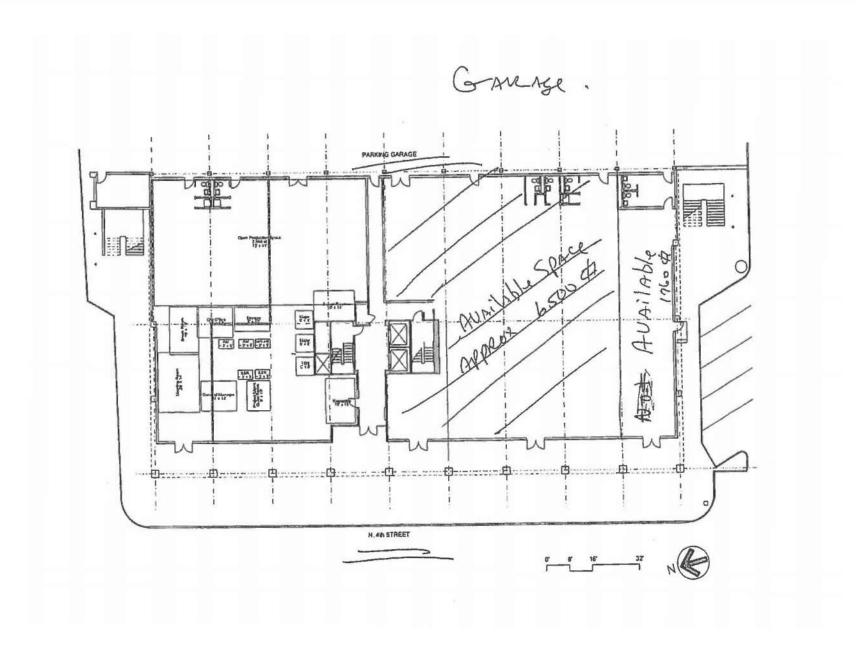

## **Office & Retail for lease** with garage parking Retail: \$11 + NNN **Office: from \$8 FSG** Locusts

Brad Waldrop 314.280.6646 bwaldrop@kingrealtyadvisors.com

330 N 4th ST in St. Louis, MO 63103

54,000 SQ FT total 1,650 parking spaces, across 7 underground levels Passenger and freight elevators available Private executive suites available Wireless internet