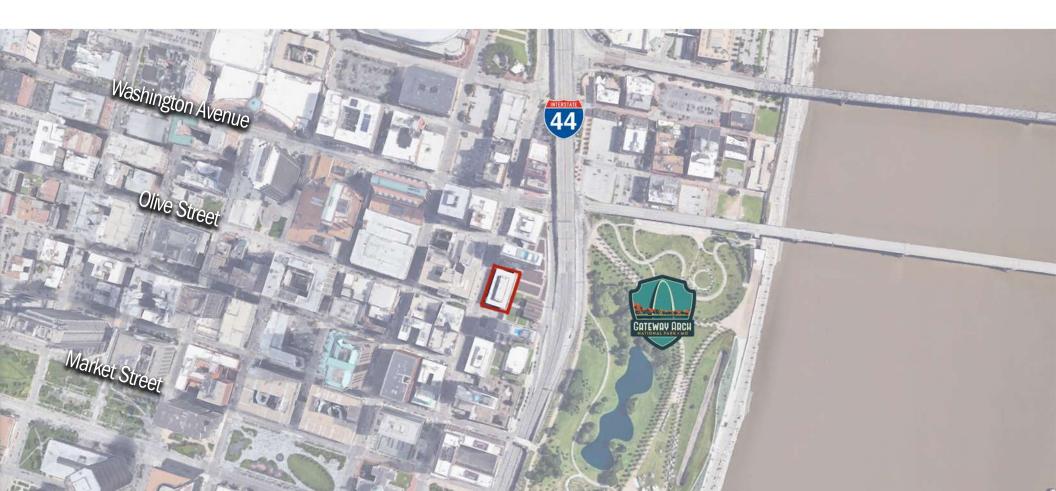

## **Property** Features

Property boasts one of the most prominent downtown St. Louis locations, directly overlooking the Gateway Arch, the Mississippi River, and historic Laclede's Landing and is within blocks of Busch Stadium and the Enterprise Center.

#### 330 N 4th ST in St. Louis, MO 63103

Brad Waldrop 314.280.6646 bwaldrop@kingrealtyadvisors.com