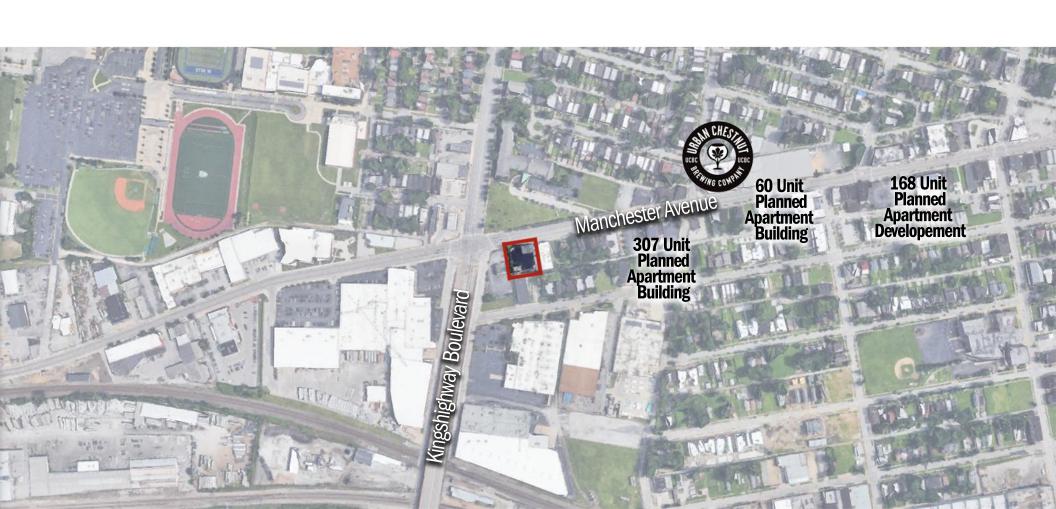

## **Property Features**

Very close to Urban Chestnut Brewing Company 0.7 mi from Barnes-Jewish main campus 3 mi from Washington University in St. Louis

Bryan King 314.588.1900 bking@kingrealtyadvisors.com Brad Waldrop 314.280.6646 bwaldrop@kingrealtyadvisors.com