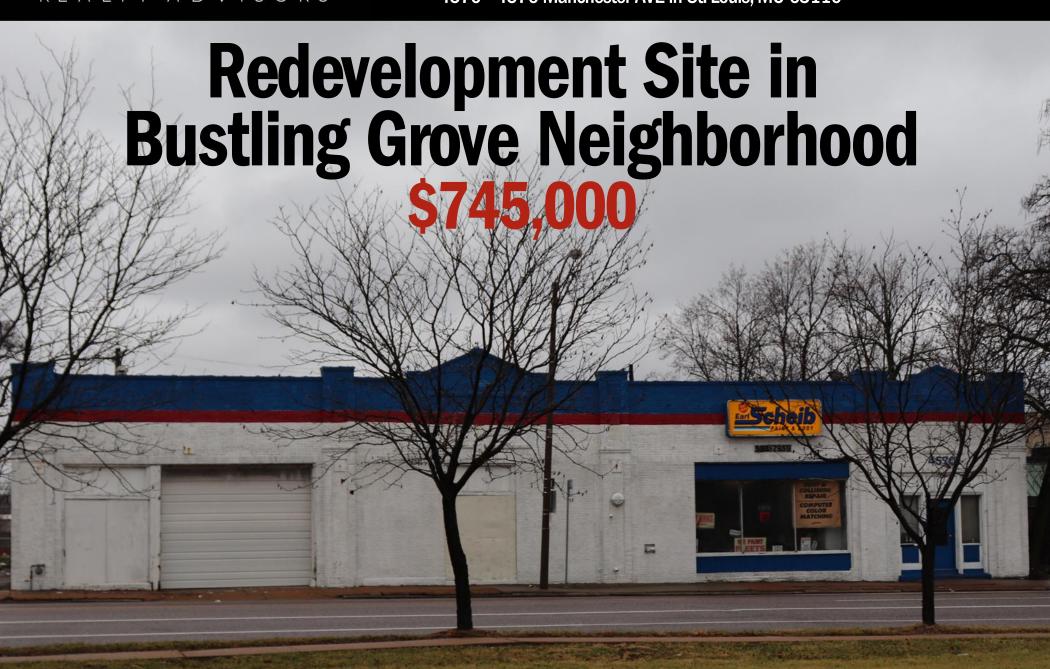

4570 - 4576 Manchester AVE in St. Louis, MO 63110

10,185 SQ FT 1-story masonry building 15,063 SQ FT site Prime redevelopment site in bustling Grove neighborhood