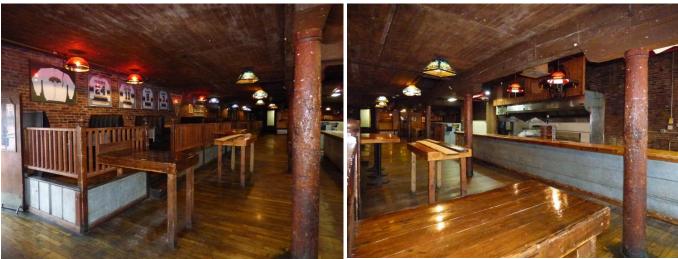

## 724-728 N. 1<sup>st</sup> ST. St. Louis*,* MO 63102

BRYAN KING 314.566.0192 BKING@KINGREALTYADVISORS.COM

- · Located on historic Laclede's Landing
- 3,712 SF fully built out restaurant
- •1,027 SF Patio with views of Mississippi •Multiple walk-in coolers & freezers
- 3 compartment sink/dishwashing station
- Space was rehabbed in 2015 with new tons of new electric, plumbing, and finishes
- \$4,200/mo Gross Lease
- •Building also available for sale