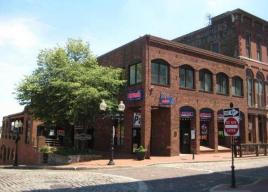

## **RESTAURANT SPACE FOR LEASE**

FOR LEASING INFO:

## 724-728 N. 1<sup>st</sup> ST. St. Louis*,* MO 63102

BRYAN KING 314.566.0192 BKING@KINGREALTYADVISORS.COM

- · Located on historic Laclede's Landing
- 3,712 SF fully built out restaurant
- •1,027 SF Patio with views of Mississippi •Multiple walk-in coolers & freezers
- 3 compartment sink/dishwashing station
- Space was rehabbed in 2015 with new tons of new electric, plumbing, and finishes
- \$4,200/mo Gross Lease
- •Building also available for sale