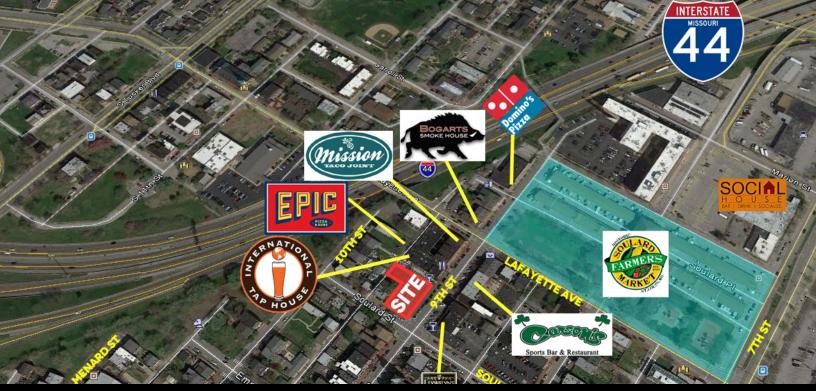

## Features

This new-construction retail development is located in the fast-growing neighborhood of Soulard in St. Louis, MO. This site is clustered among the neighborhoods hottest restaurants and bars, including I-tap, Mission Taco, Bogart's Smokehouse, and Llywellyn's Pub. Estimated Delivery: Q4 2019!

- -1,000 to 7,500 Square Feet available
- -Rooftop patio availability
- -7 parking spaces located on-site
- -Build-to-suit opportunities considered
- -115 feet of frontage along 9<sup>th</sup> Street
- -Estimated NNNs to be determined